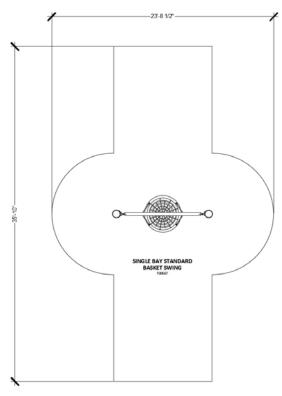

Maximum height: 12'-1"

Fall height: 8'-9"

Area of Safety Surfacing: 515 ft2

The highest designated play surface and space required are according to ASTM F1487. A buffer is included in the fall zone to account for fabrication and material variations.

Resilient safety surfacing is required within the fall zone of equipment.

If you have questions about the equipment or require changes, please contact Earthscape at 1-877-269-2972.