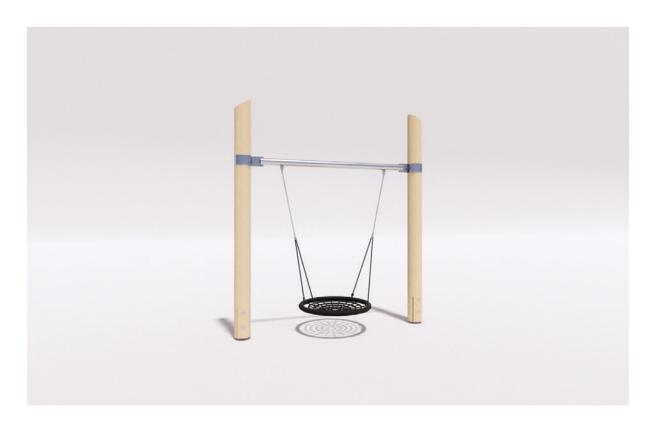

## SINGLE BAY BASKET SWING

Intended user age: 2-12

## PRODUCT INFORMATION

**ASTM F1487** 

A Basket Swing makes the swinging experience that much more social as multiple children can sit or perch together for a thrilling ride. This basket swing has a net bottom and is a familiar and popular piece of playground equipment