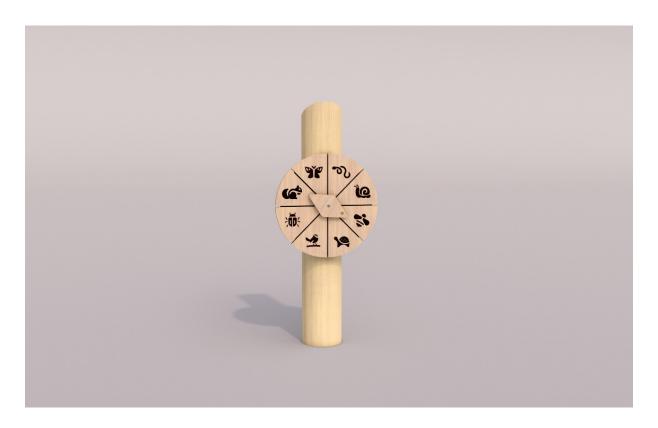

## **DISCOVERY WHEEL**

Intended user age: 2-5

## PRODUCT INFORMATION

**ASTM F1487** 

The Discovery Wheel pairs with eight themed wood medallions to create added play opportunities throughout the playground. The Wheel itself is mounted on a Robinia post. The eight medallions are placed and installed around the play space.