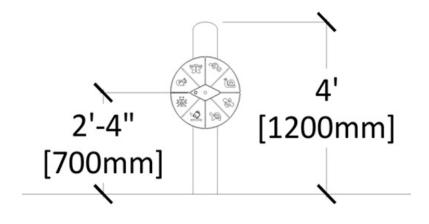

Maximum height: 4'
Maximum fall height: N/A
Area of Safety Surfacing: N/A

User Capacity: 2

The highest designated play surface and space required are according to ASTM F1487. A buffer is included in the fall zone to account for fabrication and material variations.