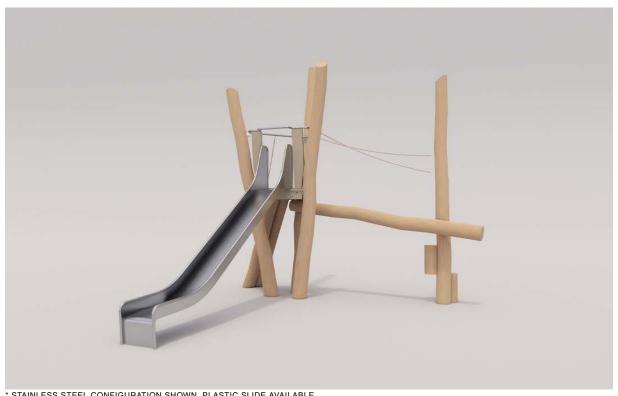

## PRODUCT INFORMATION

**ASTM F1487** 

The Slide Platform 1800 is a great way to incorporate a slide into your senior adventure playground area. The triangular slide platform shape means there are three routes of access and egress. One side is a slide (choose plastic or stainless steel), one side has angled notched logs and one side has a log and rope.

\* STAINLESS STEEL CONFIGURATION SHOWN, PLASTIC SLIDE AVAILABLE.

Maximum height: 15'-9" Maximum fall height: 6'-0"

Area of Safety Surfacing: 593 ft<sup>2</sup>

The highest designated play surface and space required are according to ASTM F1487. A buffer is included in the fall zone to account for fabrication and material variations.