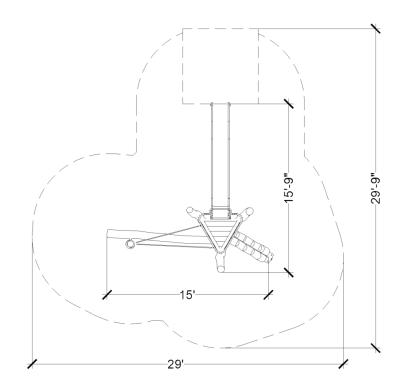

\* STAINLESS STEEL CONFIGURATION SHOWN, PLASTIC SLIDE AVAILABLE.

Maximum height: 15'-9" Maximum fall height: 6'-0"

Area of Safety Surfacing: 593 ft<sup>2</sup>

The highest designated play surface and space required are according to ASTM F1487. A buffer is included in the fall zone to account for fabrication and material variations.

Resilient safety surfacing is required within the fall zone of equipment.

If you have questions about the equipment or require changes, please contact Earthscape at 1-877-269-2972.