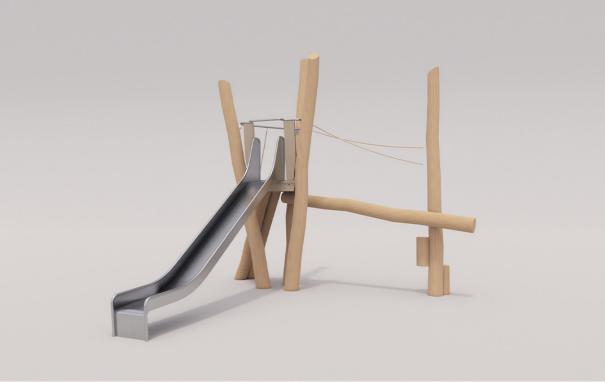

## SLIDE PLATFORM 1800 Intended user age: 5-12

**PRODUCT INFORMATION** 

## **ASTM F1487**

The Slide Platform 1800 is a great way to incorporate a slide into your senior adventure playground area. The triangular slide platform shape means there are three routes of access and egress. One side is a slide (choose plastic or stainless steel), one side has angled notched logs and one side has a log and rope.

\* STAINLESS STEEL CONFIGURATION SHOWN, PLASTIC SLIDE AVAILABLE.

Maximum height: 15'-3" Maximum fall height: 6'-0" Area of Safety Surfacing: 593 ft<sup>2</sup>

The highest designated play surface and space required are according to ASTM F1487. A buffer is included in the fall zone to account for fabrication and material variations.