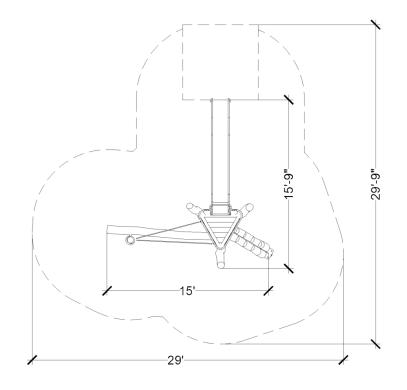

\* STAINLESS STEEL CONFIGURATION SHOWN, PLASTIC SLIDE AVAILABLE.

Maximum height: 15'-3" Maximum fall height: 6'-0" Area of Safety Surfacing: 593 ft<sup>2</sup>

The highest designated play surface and space required are according to ASTM F1487. A buffer is included in the fall zone to account for fabrication and material variations.

Resilient safety surfacing is required within the fall zone of equipment.

If you have questions about the equipment or require changes, please contact Earthscape at 1-877-269-2972.