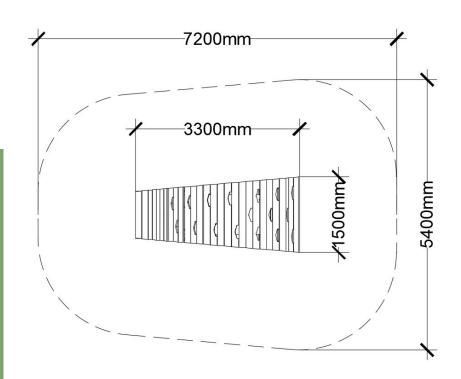

Maximum height: 1.8 m Fall height: 1.8 m

Area of Safety Surfacing: 33.7 m<sup>2</sup>

User Capacity: 8

The highest designated play surface and space required are according to CSA Z614. A buffer is included in the fall zone to account for fabrication and material variations.

Resilient safety surfacing is required within the fall zone of equipment.

If you have questions about the equipment or require changes, please contact Earthscape at 1-877-269-2972.