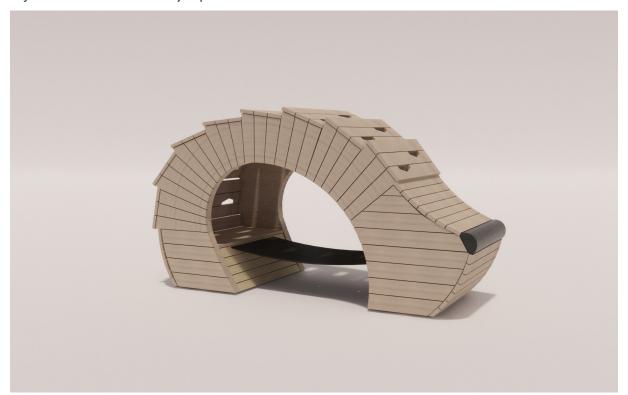

## JUNIOR CRITTER - HEDGEHOG

Intended user age: 18m-5y

## PRODUCT INFORMATION

**CSA Z614** 

The Hedgehog shape is the perfect exterior for climbing. Stepped cladding and cut-outs create natural handholds and resting spots for children as they scale the exterior. The cut-outs also make fun shapes inside when the sunlight shines through. Children may slide down the front and jump off the nose!

Maximum height: 1.8 m Fall height: 1.8 m

Area of Safety Surfacing: 33.7 m<sup>2</sup>

User Capacity: 8

The highest designated play surface and space required are according to CSA Z614. A buffer is included in the fall zone to account for fabrication and material variations.