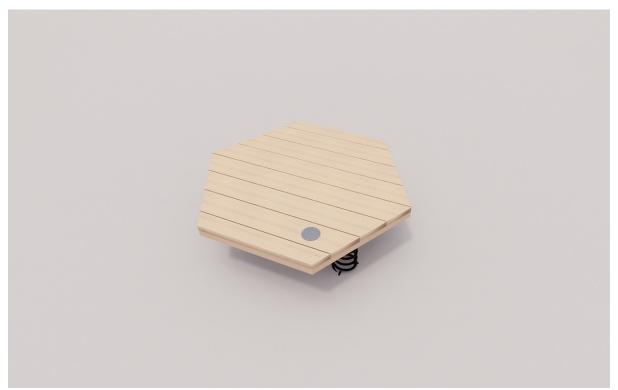

## PRODUCT INFORMATION

**CSA Z614** 

The large Hexy Wobble Board is a versatile take on rocking playground equipment that lets users sit or stand while wobbling, creating motion by their own body movements. The flat balancing surface on the large Hexy Wobble Board for kinetic play is hexagon-shaped and supported by three springs for multidirectional rocking.