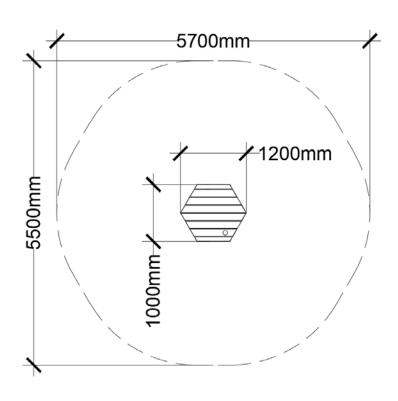

Maximum height: 370 mm Fall height: 370 mm

Area of Safety Surfacing: 24.7 m<sup>2</sup>

The highest designated play surface and space required are according to CSA Z614. A buffer is included in the fall zone to account for fabrication and material variations.

Resilient safety surfacing is required within the fall zone of equipment.

If you have questions about the equipment or require changes, please contact Earthscape at 1-877-269-2972.