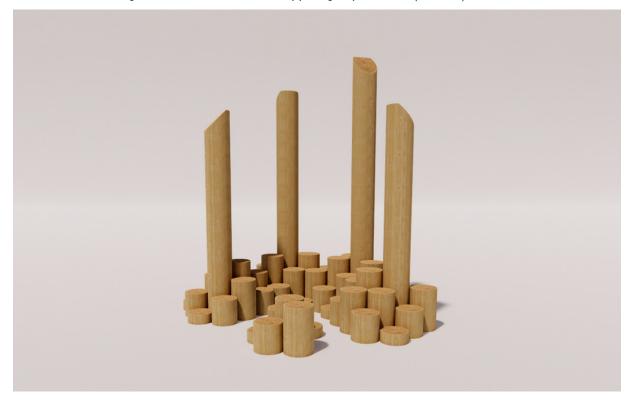

## **CSA Z614**

Stepper Clusters are incredibly fun and versatile natural playground pieces that offer many types of play. Stepper Cluster M4 is a mid-sized Stepper Cluster configuration. It has four central posts and while the steppers around the perimeter of the structure have a maximum height of 1.5 feet, the centre steppers go up to 2 feet (600mm).

Maximum height: 2.7 m Maximum fall height: 600 mm Area of Safety Surfacing: 34.9 m<sup>2</sup>

The highest designated play surface and space required are according to CSA Z614. A buffer is included in the fall zone to account for fabrication and material variations.