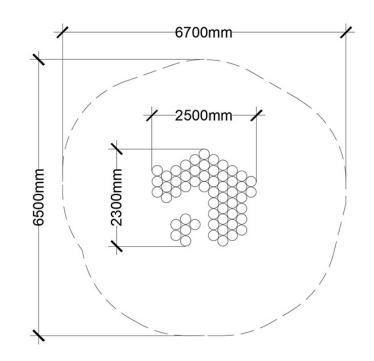

Maximum height: 2.7 m Maximum fall height: 600 mm Area of Safety Surfacing: 34.9 m<sup>2</sup>

The highest designated play surface and space required are according to CSA Z614. A buffer is included in the fall zone to account for fabrication and material variations.

Resilient safety surfacing is required within the fall zone of equipment.

If you have questions about the equipment or require changes, please contact Earthscape at 1-877-269-2972.