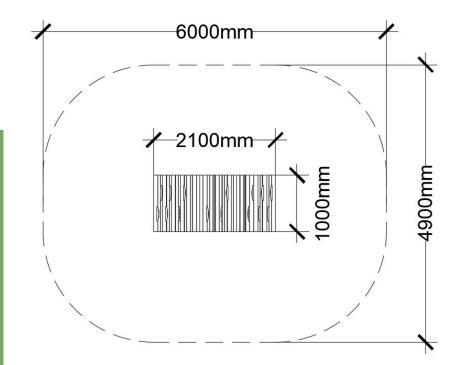

Maximum height: 1.6 m Fall height: 1.6 m Area of Safety Surfacing: 26.9 m<sup>2</sup> User Capacity: 7

The highest designated play surface and space required are according to CSA Z614. A buffer is included in the fall zone to account for fabrication and material variations.

Resilient safety surfacing is required within the fall zone of equipment.

If you have questions about the equipment or require changes, please contact Earthscape at 1-877-269-2972.