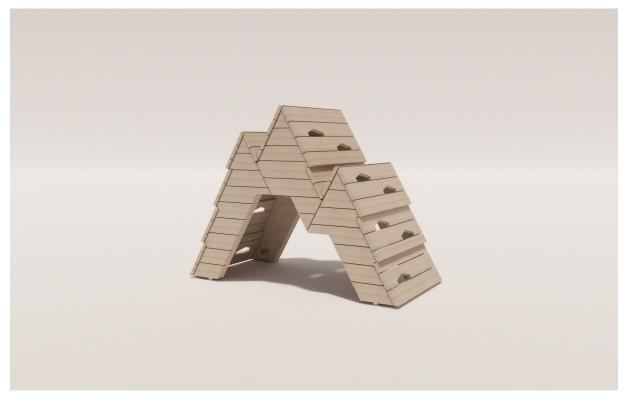

## CSA Z614

The large Pines form has three peaks to encourage climbing and adventure! The large Pine forms has cut-outs for hands and feet that simultaneously create light and shadow play on the inside. Children can suspend themselves on the inside and meet and gather to plan their next playground game.

Maximum height: 1.6 m Fall height: 1.6 m Area of Safety Surfacing: 26.9 m<sup>2</sup> User Capacity: 7

The highest designated play surface and space required are according to CSA Z614. A buffer is included in the fall zone to account for fabrication and material variations.