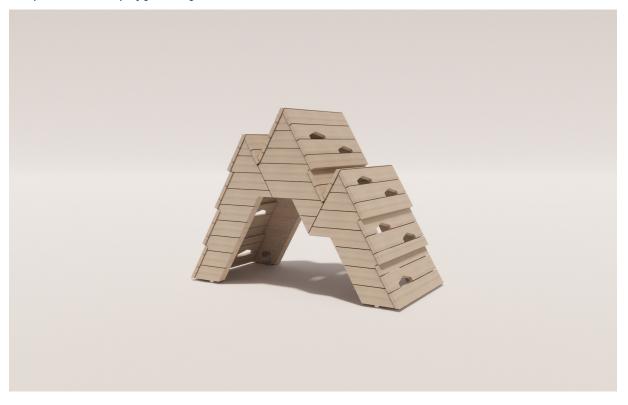

## **ASTM F1487**

The large Pines form has three peaks to encourage climbing and adventure! The large Pine forms has cut-outs for hands and feet that simultaneously create light and shadow play on the inside. Children can suspend themselves on the inside and meet and gather to plan their next playground game.

Maximum height: 5'2" Fall height: 5'2" Area of Safety Surfacing: 290 ft<sup>2</sup> User Capacity: 7

The highest designated play surface and space required are according to ASTM F1487. A buffer is included in the fall zone to account for fabrication and material variations.