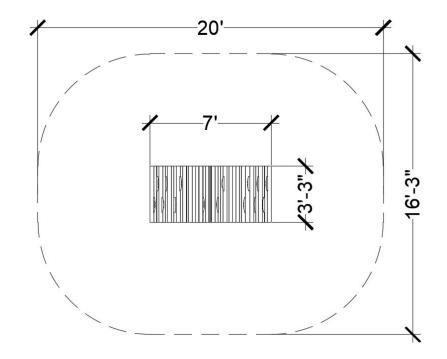

Maximum height: 5'2" Fall height: 5'2" Area of Safety Surfacing: 290 ft<sup>2</sup> User Capacity: 7

The highest designated play surface and space required are according to ASTM F1487. A buffer is included in the fall zone to account for fabrication and material variations.

Resilient safety surfacing is required within the fall zone of equipment.

If you have questions about the equipment or require changes, please contact Earthscape at 1-877-269-2972.