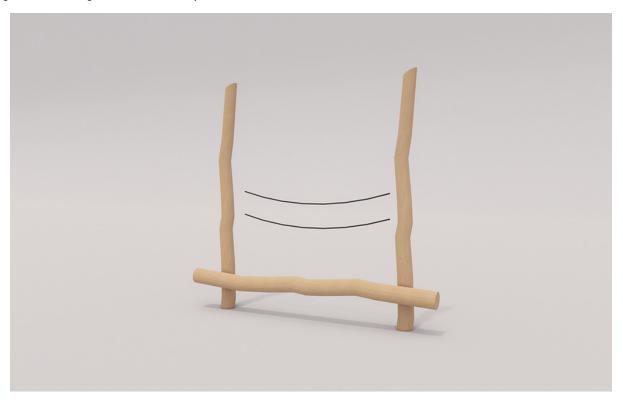

## **ASTM F1487**

The Rope and Log is a simple balancing, natural playground element. Children can imagine traversing a river or tightrope walking in a circus. The Rope and Log Post and Rope play element will increase core strength as children practice 'balancing' while holding onto a flexible rope.