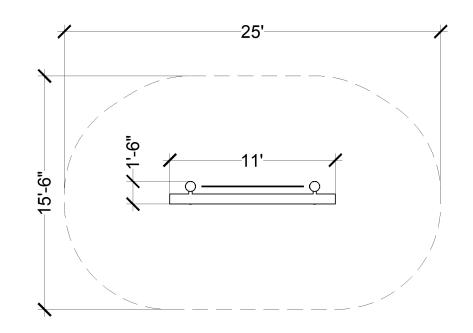

Maximum height: 10'-0" Fall height: 1'-8" Area of Safety Surfacing: 335 ft<sup>2</sup>

The highest designated play surface and space required are according to ASTM F1487. A buffer is included in the fall zone to account for fabrication and material variations.

Resilient safety surfacing is required within the fall zone of equipment.

If you have questions about the equipment or require changes, please contact Earthscape at 1-877-269-2972.