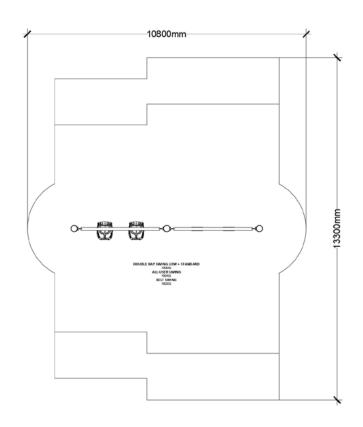

Maximum height: 3.7 m Fall height: 2.7 m

Area of Safety Surfacing: 83.9 m<sup>2</sup>

The highest designated play surface and space required are according to CSA Z614. A buffer is included in the fall zone to account for fabrication and material variations.

Resilient safety surfacing is required within the fall zone of equipment.

If you have questions about the equipment or require changes, please contact Earthscape at 1-877-269-2972.