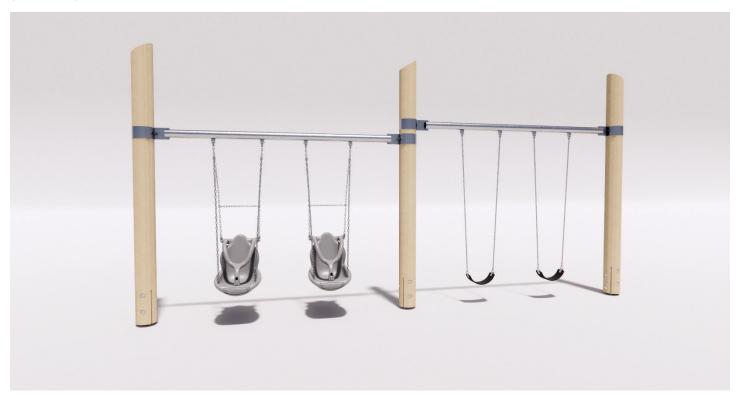

## **DOUBLE BAY - ALL USER + BELT**

Intended user age: 18m-12y

## PRODUCT INFORMATION

**CSA Z614** 

This log framed swing set is the perfect playground product for any natural playground. Alaskan Yellow Cedar logs anchor the swing set, while a stainless steel rod with an adjustable brace is mounted for the swings. This swing features two all user (accessible) swings and two belt swings.