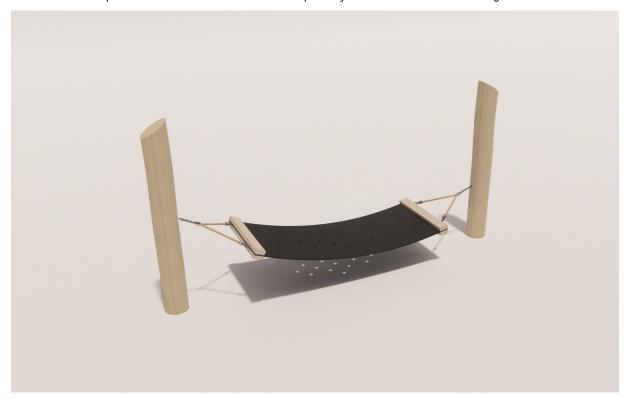

## **SINGLE HAMMOCK - STANDARD**

Intended user age: 18m-12v

## PRODUCT INFORMATION

**CSA Z614** 

The Single Hammock is a great add-on to a playground. The Single Hammock is comfortable and comes with either a flexform or net base on which to sit / lie down. It provides a different type of swinging experience with its larger surface area, as older children and/or adults can position their bodies in a more unique way than on a traditional swing.

Maximum height: 1.8 m Maximum fall height: 1.0 m Area of Safety Surfacing: 30.8 m<sup>2</sup>

User Capacity: 1

The highest designated play surface and space required are according to CSA Z614. A buffer is included in the fall zone to account for fabrication and material variations.