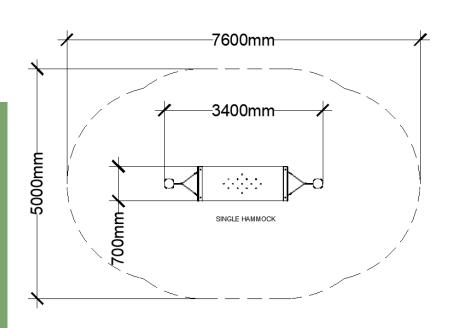

Maximum height: 1.8 m Maximum fall height: 1.0 m Area of Safety Surfacing: 30.8 m<sup>2</sup>

User Capacity: 1

The highest designated play surface and space required are according to CSA Z614. A buffer is included in the fall zone to account for fabrication and material variations.

Resilient safety surfacing is required within the fall zone of equipment.

If you have questions about the equipment, please contact Earthscape Collections at collections@earthscapeplay.com