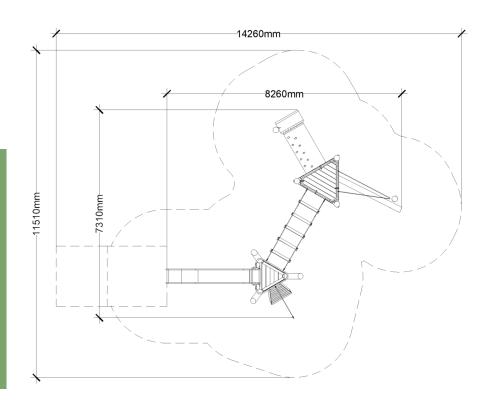

Maximum height: 4.8 m Maximum fall height: 2.8 m Area of Safety Surfacing: 85.4 m<sup>2</sup>

The highest designated play surface and space required are according to CSA Z614. A buffer is included fabrication and material variations.

within the fall zone of equipment.

If you have questions about the equipment or require changes, please contact Earthscape at 1-877-269-2972.