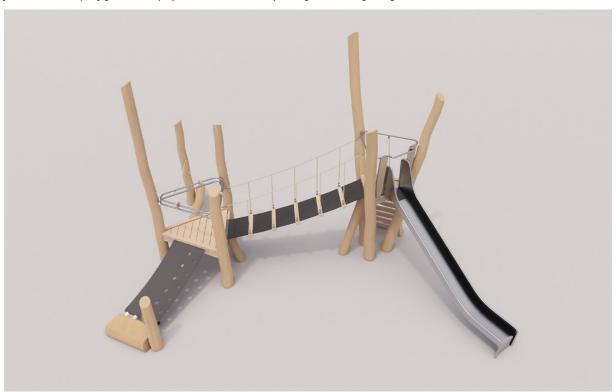

## PRODUCT INFORMATION

**CSA Z614** 

Log Tangle 2.3 has options for a steep climb up the climbing wall or a gradual lower-challenge option via the timber beam to the lower platform. This is a great natural playground structure that has kinetic parts for gross motor development and fine motor play. The timber playground equipment includes repelling/attracting magnetic beads.

Maximum height: 4.8 m Maximum fall height: 2.8 m Area of Safety Surfacing: 85.4 m<sup>2</sup>

The highest designated play surface and space required are according to CSA Z614. A buffer is included fabrication and material variations.