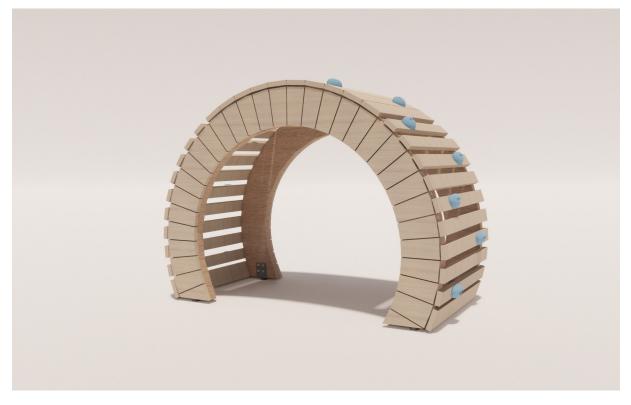

## CSA Z614

The Round junior form is a versatile playground sculpture. Cladding is gapped at the bottom so children can begin their climb and tight at the top where there are coordinating handholds for children to grasp. From inside the Round form, children can also climb upsidedown using the cladding gaps.

Maximum height: 1.6 m Fall height: 1.6 m Area of Safety Surfacing: 27.5 m<sup>2</sup> User Capacity: 7

The highest designated play surface and space required are according to CSA Z614. A buffer is included in the fall zone to account for fabrication and material variations.