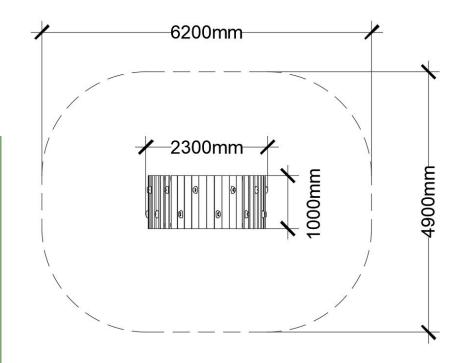

Maximum height: 1.6 m Fall height: 1.6 m Area of Safety Surfacing: 27.5 m<sup>2</sup> User Capacity: 7

The highest designated play surface and space required are according to CSA Z614. A buffer is included in the fall zone to account for fabrication and material variations.

Resilient safety surfacing is required within the fall zone of equipment.

If you have questions about the equipment or require changes, please contact Earthscape at 1-877-269-2972.