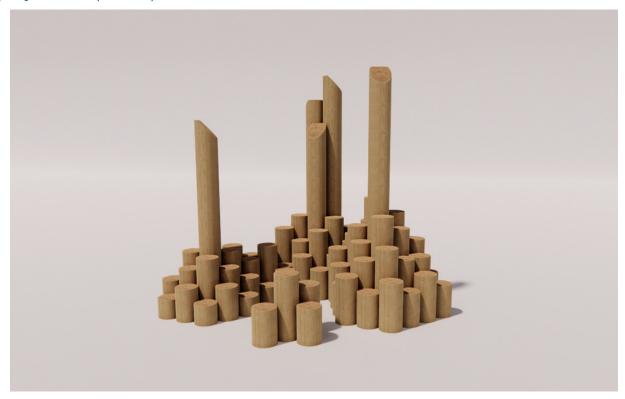

## **ASTM F1487**

Stepper Clusters are incredibly fun and versatile natural playground pieces that offer many types of play. They are appealing to children of different ages and abilities and are configured to fit different footprints. It has five central posts and a maximum climbing height of 4 feet (1200mm).

Maximum height: 9'-0" Maximum fall height: 4'-0" Area of Safety Surfacing: 446 ft<sup>2</sup>

The highest designated play surface and space required are according to ASTM F1487. A buffer is included in the fall zone to account for fabrication and material variations.