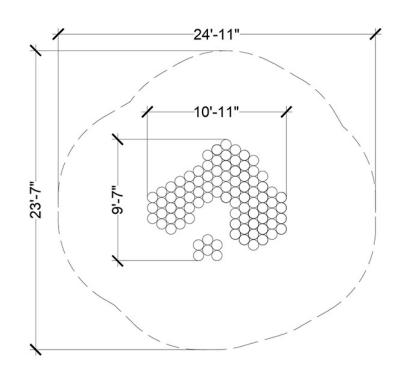

Maximum height: 9'-0" Maximum fall height: 4'-0" Area of Safety Surfacing: 446 ft<sup>2</sup>

The highest designated play surface and space required are according to ASTM F1487. A buffer is included in the fall zone to account for fabrication and material variations.

Resilient safety surfacing is required within the fall zone of equipment.

If you have questions about the equipment or require changes, please contact Earthscape at 1-877-269-2972.