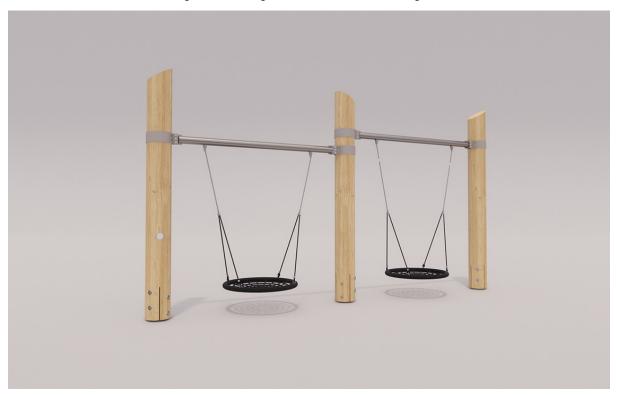

## **DOUBLE BAY - BASKET+BASKET**

Intended user age: 2-12

## PRODUCT INFORMATION

**ASTM F1487** 

Swings are a much loved and chosen favourite for playground projects. This log framed swing set is the perfect playground product for any natural playground. Alaskan Yellow Cedar logs anchor the swing set, while a stainless steel rod with an adjustable brace is mounted for the swings. This swing features two basket swings.