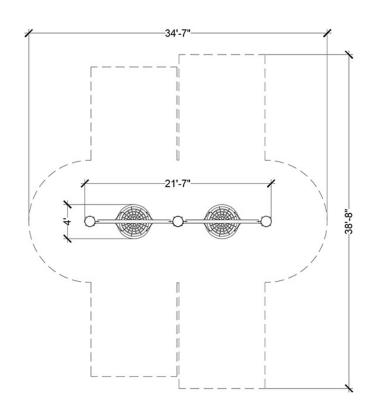

Maximum height: 12'-0"

Fall height: 9'-5"

Area of Safety Surfacing: 912 ft2

The highest designated play surface and space required are according to ASTM F1487. A buffer is included in the fall zone to account for fabrication and material variations.

Resilient safety surfacing is required within the fall zone of equipment.

If you have questions about the equipment or require changes, please contact Earthscape at 1-877-269-2972.