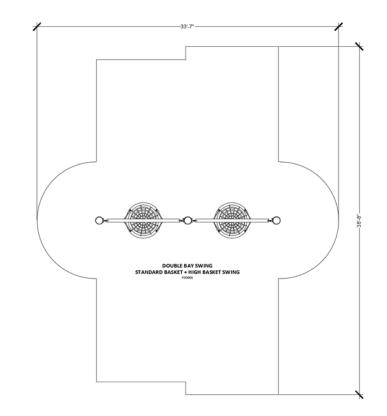

Maximum height: 12'-1" Fall height: 9'-5" Area of Safety Surfacing: 894 ft<sup>2</sup>

The highest designated play surface and space required are according to ASTM F1487. A buffer is included in the fall zone to account for fabrication and material variations.

Resilient safety surfacing is required within the fall zone of equipment.

If you have questions about the equipment or require changes, please contact Earthscape at 1-877-269-2972.