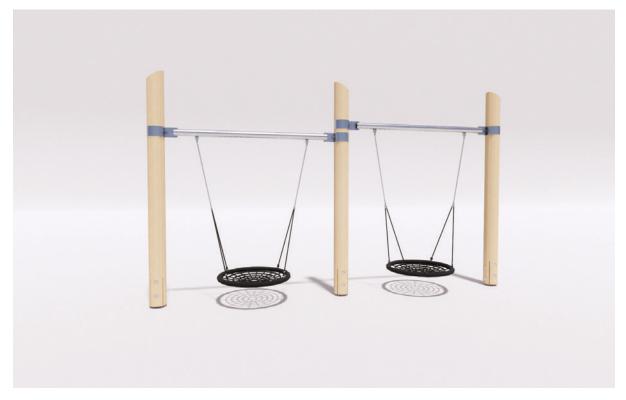

## **DOUBLE BAY - BASKET+BASKET** Intended user age: 2-12

## ASTM F1487

Swings are a much loved and chosen favourite for playground projects. This log framed swing set is the perfect playground product for any natural playground. Alaskan Yellow Cedar logs anchor the swing set, while a stainless steel rod with an adjustable brace is mounted for the swings. This swing features two basket swings.

Maximum height: 12'-1" Fall height: 9'-5" Area of Safety Surfacing: 894 ft<sup>2</sup>

The highest designated play surface and space required are according to ASTM F1487. A buffer is included in the fall zone to account for fabrication and material variations.