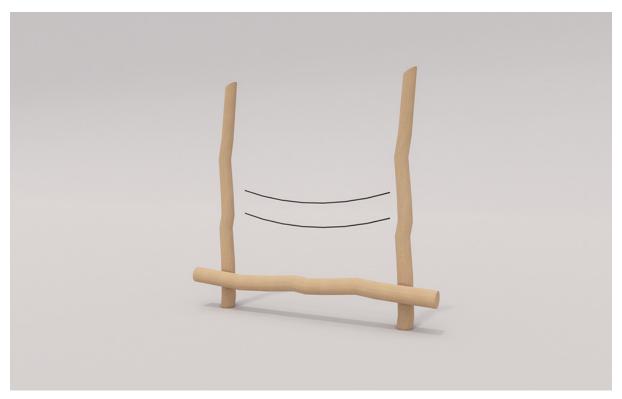

## **CSA Z614**

The Rope and Log is a simple balancing, natural playground element. Children can imagine traversing a river or tightrope walking in a circus. The Rope and Log Post and Rope play element will increase core strength as children practice 'balancing' while holding onto a flexible rope.