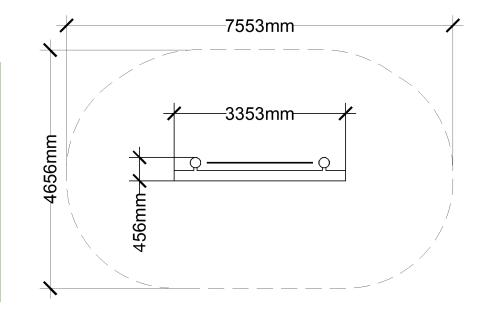

Maximum height: 3 m Fall height: 510 mm Area of Safety Surfacing: 30.5 m<sup>2</sup>

The highest designated play surface and space required are according to CSA Z614. A buffer is included in the fall zone to account for fabrication and material variations.

Resilient safety surfacing is required within the fall zone of equipment.

If you have questions about the equipment or require changes, please contact Earthscape at 1-877-269-2972.