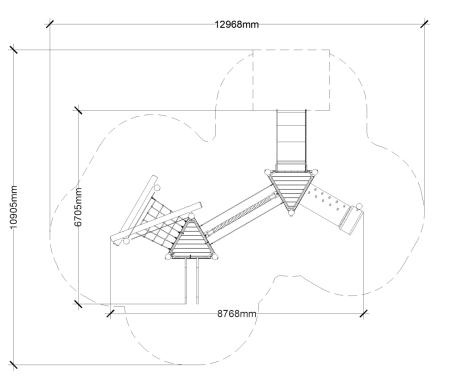

Maximum height: 4.6 m Maximum fall height: 1.7 m Area of Safety Surfacing: 90.2 m<sup>2</sup>

The highest designated play surface and space required are according to CSA Z614. A buffer is included in the fall zone to account for fabrication and material variations.

Resilient safety surfacing is required within the fall zone of equipment.

If you have questions about the equipment or require changes, please contact Earthscape at 1-877-269-2972.