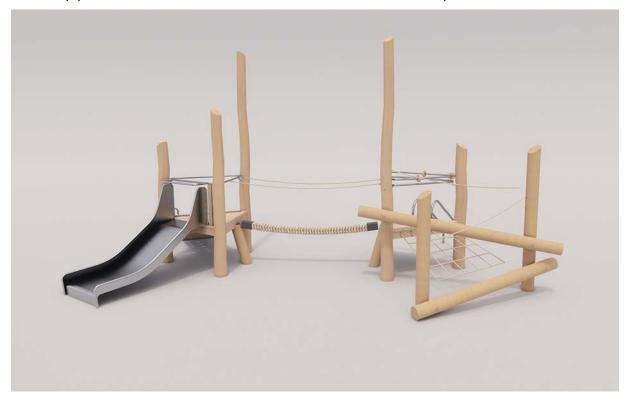

## LOG TANGLE 2.1 Intended user age: 18m-5y

**PRODUCT INFORMATION** 

## **CSA Z614**

Log Tangle 2.1 has low levels but high challenge play opportunities in this accessible playground equipment that will help children build confidence and assess risk. A flexform sling seat with small holes that may help children pull themselves up provides an accessible route from a transfer bench to the platform with a slide.

Maximum height: 4.6 m Maximum fall height: 1.7 m Area of Safety Surfacing: 90.2 m<sup>2</sup>

The highest designated play surface and space required are according to CSA Z614. A buffer is included in the fall zone to account for fabrication and material variations.