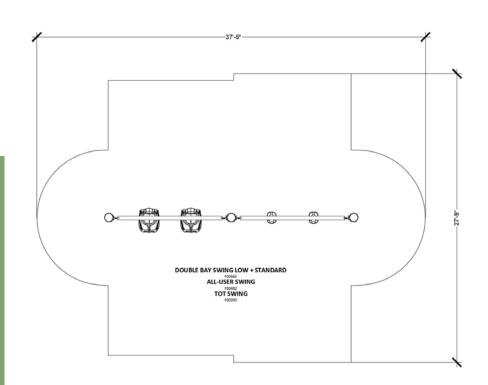

Maximum height: 12'-1"

Fall height: 8'-9"

Area of Safety Surfacing: 879 ft2

The highest designated play surface and space required are according to ASTM F1487. A buffer is included in the fall zone to account for fabrication and material variations.

Resilient safety surfacing is required within the fall zone of equipment.

If you have questions about the equipment or require changes, please contact Earthscape at 1-877-269-2972.