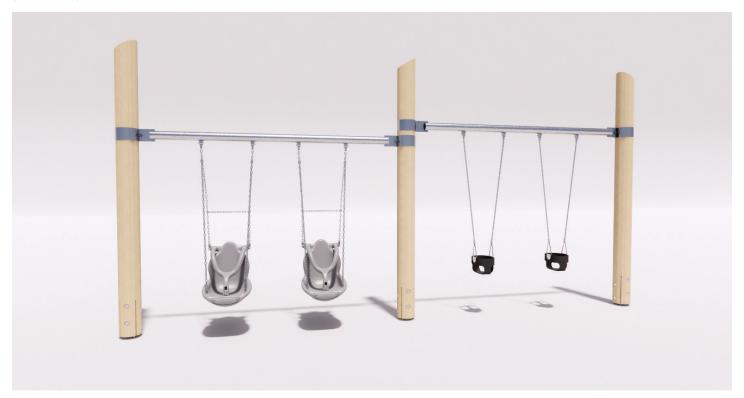

## **DOUBLE BAY - ALL USER + TOT**

Intended user age: 2-12

## PRODUCT INFORMATION

**ASTM F1487** 

This log framed swing set is the perfect playground product for any natural playground. Alaskan Yellow Cedar logs anchor the swing set, while a stainless steel rod with an adjustable brace is mounted for the swings. This swing features two all user (accessible) swings and two tot swings.