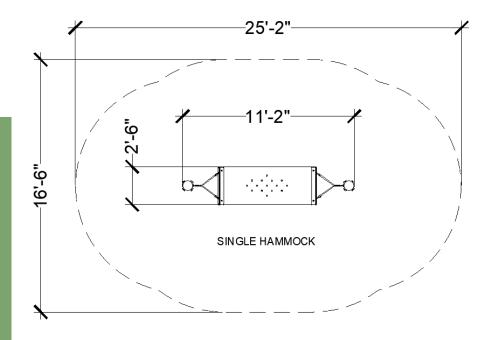

Maximum height: 6'0" Maximum fall height: 3'4" Area of Safety Surfacing: 388 ft<sup>2</sup> User Capacity: 1

The highest designated play surface and space required are according to ASTM F1487. A buffer is included in the fall zone to account for fabrication and material variations.

Resilient safety surfacing is required within the fall zone of equipment.

If you have questions about the equipment, please contact Earthscape Collections at collections@earthscapeplay.com