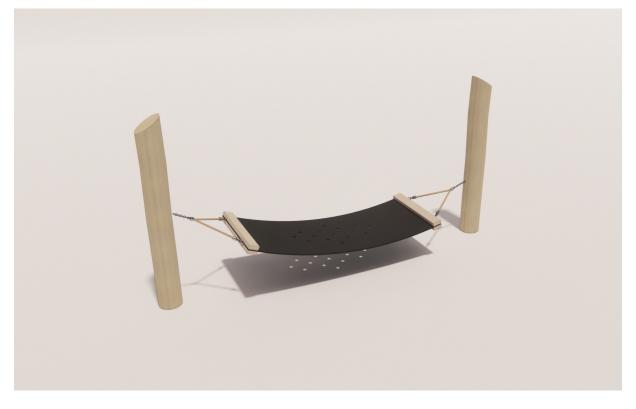

## SINGLE HAMMOCK - STANDARD Intended user age: 2-12

## **ASTM F1487**

The Single Hammock is a great add-on to a playground. The Single Hammock is comfortable and comes with either a flexform or net base on which to sit / lie down. It provides a different type of swinging experience with its larger surface area, as older children and/or adults can position their bodies in a more unique way than on a traditional swing.