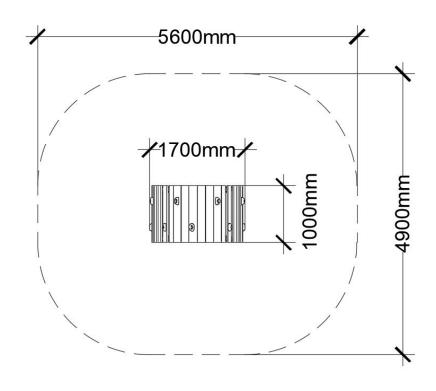

Maximum height: 1.3 m Fall height: 1.3 m

Area of Safety Surfacing: 24.5 m<sup>2</sup>

User Capacity: 4

The highest designated play surface and space required are according to CSA Z614. A buffer is included in the fall zone to account for fabrication and material variations.

Resilient safety surfacing is required within the fall zone of equipment.

If you have questions about the equipment or require changes, please contact Earthscape at 1-877-269-2972.