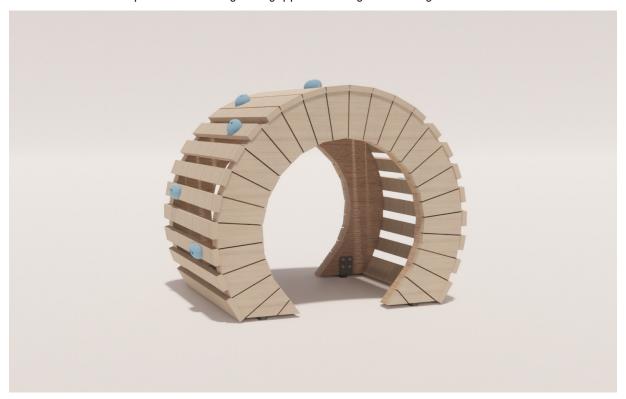

## PRODUCT INFORMATION

**CSA Z614** 

Is it a meteor? A caterpillar? A rainbow? A planet? The Round junior form is a versatile playground sculpture. The Round form are fully climbable but they can also function as a small hut where children can meet and gather inside. Both the inside and outside of the Round form provides climbing with gapped cladding or climbing holds.