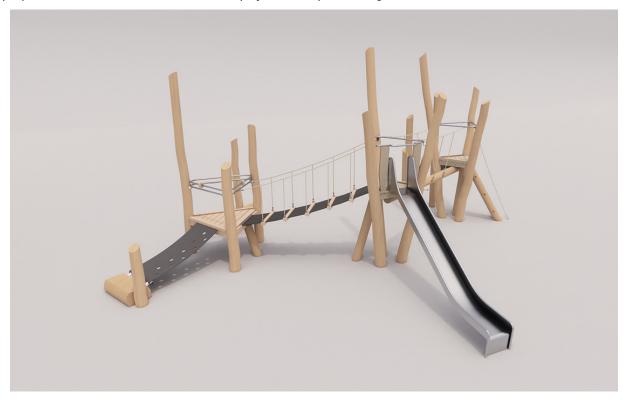

## LOG TANGLE 3.1 Intended user age: 5-12

## CSA Z614

Log Tangle 3.1 packs a lot of play value into this playground equipment! Passive play elements, like the magnetic beads are balanced with active play options on this natural playground. While some parts of the play structure may appear to have an obvious purpose, children will find creative nature play on the ropes and logs.

Maximum height: 4.8 m Maximum fall height: 2.8 m Area of Safety Surfacing: 112.9 m<sup>2</sup>

The highest designated play surface and space required are according to CSA Z614. A buffer is included in the fall zone to account for fabrication and material variations.