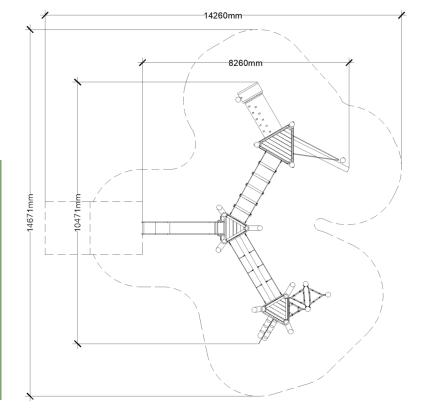

Maximum height: 4.8 m Maximum fall height: 2.8 m Area of Safety Surfacing: 112.9 m<sup>2</sup>

The highest designated play surface and space required are according to CSA Z614. A buffer is included in the fall zone to account for fabrication and material variations.