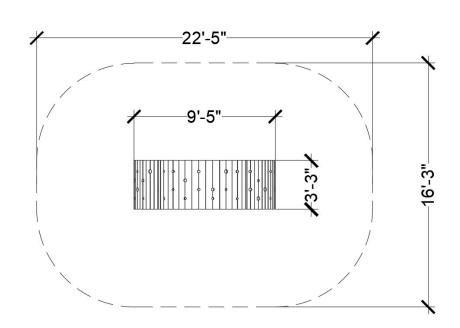

Maximum height: 5'1"

Fall height: 5'1"

Area of Safety Surfacing: 328 ft2

User Capacity: 8

The highest designated play surface and space required are according to ASTM F1487. A buffer is included in the fall zone to account for fabrication and material variations.

Resilient safety surfacing is required within the fall zone of equipment.

If you have questions about the equipment or require changes, please contact Earthscape at 1-877-269-2972.