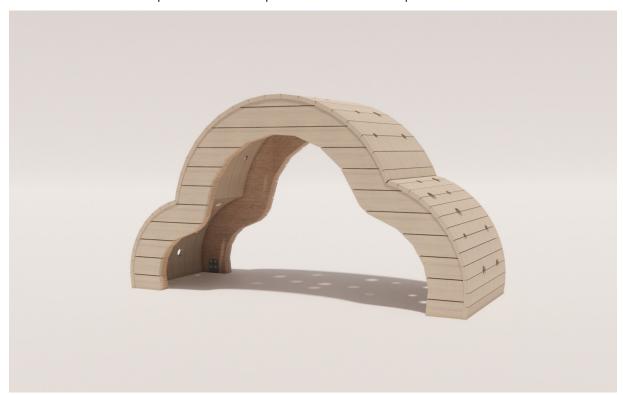

## JUNIOR FORM - CLOUD LARGE

Intended user age: 2-5

## PRODUCT INFORMATION

**ASTM F1487** 

The large Cloud form is perfect for climbing, lounging or hiding. Circular cutouts that range from 2.5" to 3.5" are just the right size for fingers, hands and toes. The tight cladding gives a sense of enclosure inside the Clouds. The large Cloud has a four-foot clearance for someone to pass underneath - perfect for toddlers and preschoolers!

Maximum height: 5'1"

Fall height: 5'1"

Area of Safety Surfacing: 328 ft2

User Capacity: 8

The highest designated play surface and space required are according to ASTM F1487. A buffer is included in the fall zone to account for fabrication and material variations.