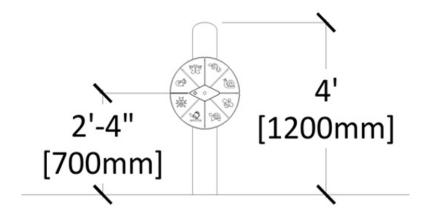

Maximum height: 1.2 m Maximum fall height: N/A Area of Safety Surfacing: N/A

User Capacity: 2

The highest designated play surface and space required are according to CSA Z614. A buffer is included in the fall zone to account for fabrication and material variations.