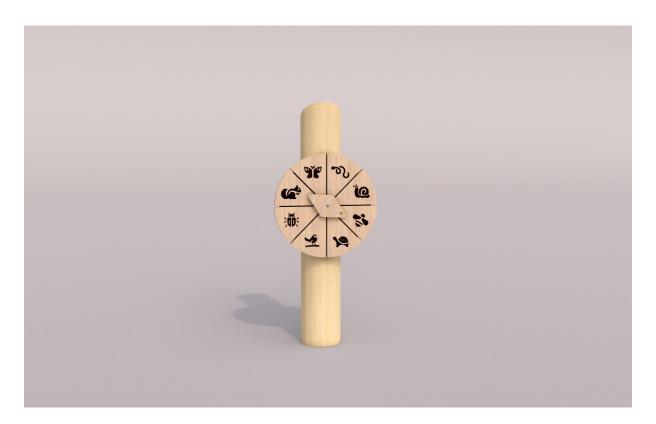

## PRODUCT INFORMATION

**CSA Z614** 

The Discovery Wheel pairs with eight themed wood medallions to create added play opportunities throughout the playground. The Wheel itself is mounted on a Robinia post. The eight medallions are placed and installed around the play space.