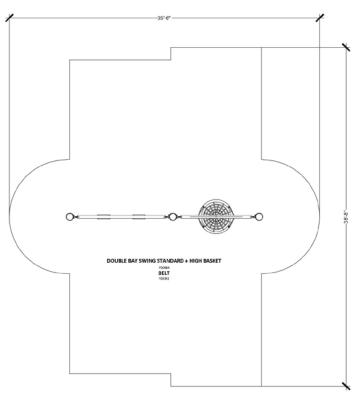

Maximum height: 12'-1"

Fall height: 9'-5"

Area of Safety Surfacing: 957 ft2

The highest designated play surface and space required are according to ASTM F1487. A buffer is included in the fall zone to account for fabrication and material variations.

Resilient safety surfacing is required within the fall zone of equipment.

If you have questions about the equipment or require changes, please contact Earthscape at 1-877-269-2972.