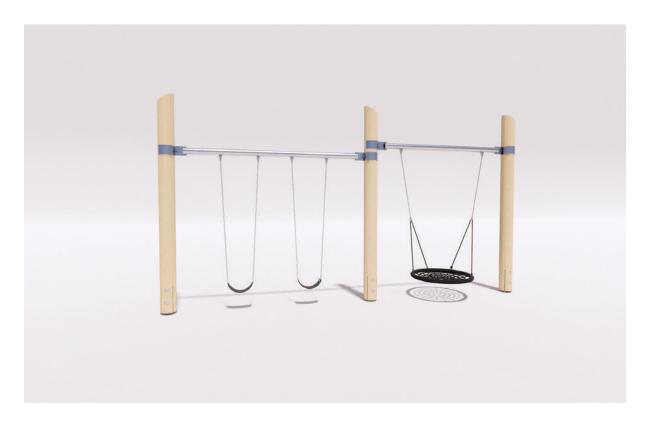

## **DOUBLE BAY - BELT+BASKET**

Intended user age: 2-12

## PRODUCT INFORMATION

**ASTM F1487** 

More swings needed? This Double Bay Swing Set with two belt swings and a basket swing is a popular playground addition. Swings are mounted off of a stainless steel bar, and posts are built of Alaskan Yellow Cedar.