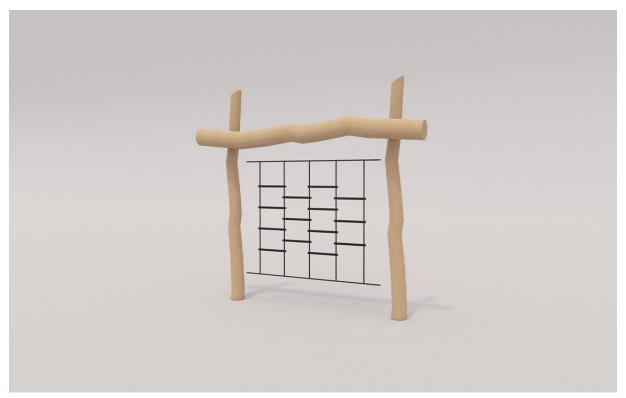

## OFFSET LADDER GRID

Intended user age: 5-12

## PRODUCT INFORMATION

**CSA Z614** 

The Offset Ladder Grid is a fun natural playground element where you can race your friends to the top of the beam! It is accessible for young children and a great place to hang out with friends. Children can climb the net in all directions - horizontally, vertically and diagonally, finding new routes with each attempt.