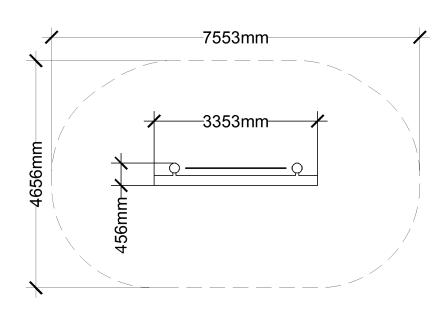

Maximum height: 3 m Fall height: 2.8 m

Area of Safety Surfacing: 30.5 m<sup>2</sup>

The highest designated play surface and space required are according to CSA Z614. A buffer is included in the fall zone to account for fabrication and material variations.

Resilient safety surfacing is required within the fall zone of equipment.

If you have questions about the equipment or require changes, please contact Earthscape at 1-877-269-2972.