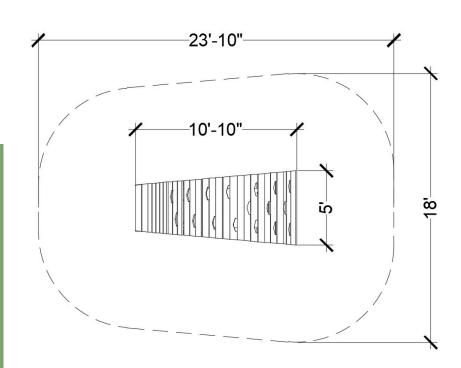

Maximum height: 5'11" Fall height: 5'11"

Area of Safety Surfacing: 370 ft<sup>2</sup>

User Capacity: 8

The highest designated play surface and space required are according to ASTM F1487. A buffer is included in the fall zone to account for fabrication and material variations.

Resilient safety surfacing is required within the fall zone of equipment.

If you have questions about the equipment or require changes, please contact Earthscape at 1-877-269-2972.