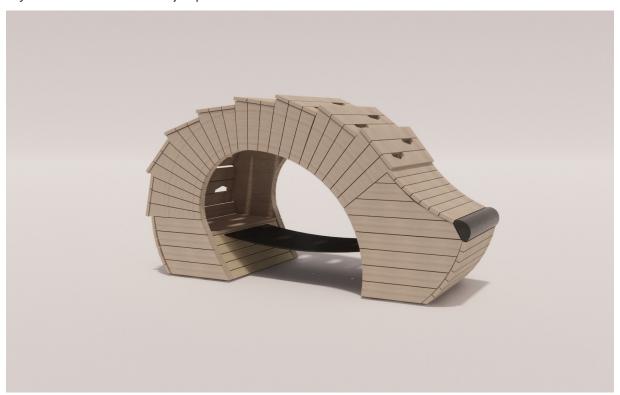

## JUNIOR CRITTER - HEDGEHOG

Intended user age: 2-5

## PRODUCT INFORMATION

**ASTM F1487** 

The Hedgehog shape is the perfect exterior for climbing. Stepped cladding and cut-outs create natural handholds and resting spots for children as they scale the exterior. The cut-outs also make fun shapes inside when the sunlight shines through. Children may slide down the front and jump off the nose!

Maximum height: 5'11" Fall height: 5'11"

Area of Safety Surfacing: 370 ft<sup>2</sup>

User Capacity: 8

The highest designated play surface and space required are according to ASTM F1487. A buffer is included in the fall zone to account for fabrication and material variations.