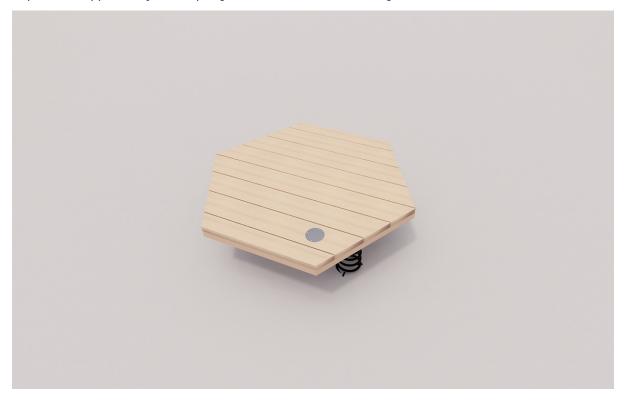

## **ASTM F1487**

The large Hexy Wobble Board is a versatile take on rocking playground equipment that lets users sit or stand while wobbling, creating motion by their own body movements. The flat balancing surface on the large Hexy Wobble Board for kinetic play is hexagon-shaped and supported by three springs for multidirectional rocking.