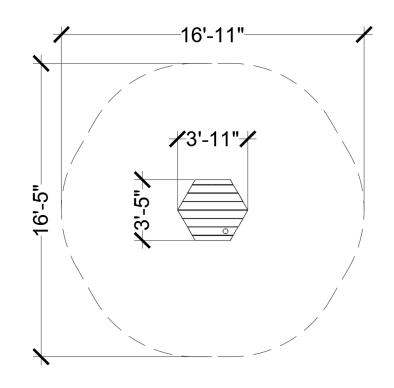

Maximum height: 1'-3" Fall height: 1'-3" Area of Safety Surfacing: 247 ft<sup>2</sup>

The highest designated play surface and space required are according to ASTM F1487. A buffer is included in the fall zone to account for fabrication and material variations.

Resilient safety surfacing is required within the fall zone of equipment.

If you have questions about the equipment or require changes, please contact Earthscape at 1-877-269-2972.