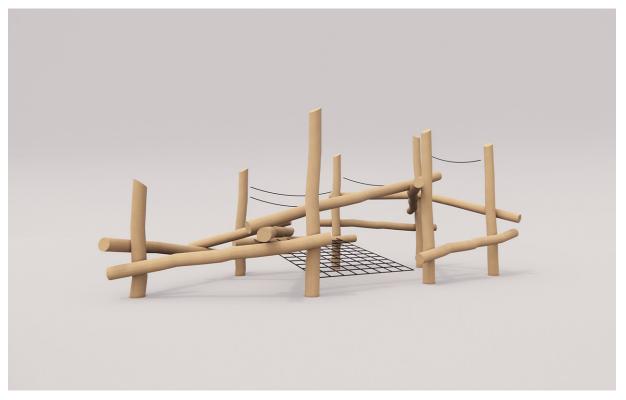

## LOG JAM M7 Intended user age: 5-12

## **CSA Z614**

Log Jam M7 is a very popular medium sized Log Jam with one large net and several rope connections. At one end, lower beams are appropriate for children who are not ready for heights. At the other, higher beams will challenge children to assess their risk tolerance. Log Jam M7 can easily accommodate 12-15 children at once.

Maximum height: 3.7 m Fall height: 2.9 m Area of Safety Surfacing: 88.1 m<sup>2</sup>

The highest designated play surface and space required are according to CSA Z614. A buffer is included in the fall zone to account for fabrication and material variations.