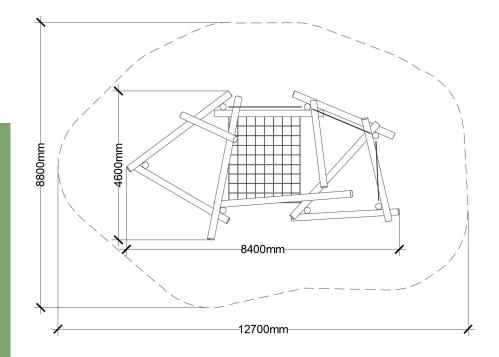

Maximum height: 3.7 m Fall height: 2.9 m Area of Safety Surfacing: 88.1 m<sup>2</sup>

The highest designated play surface and space required are according to CSA Z614. A buffer is included in the fall zone to account for fabrication and material variations.

Resilient safety surfacing is required within the fall zone of equipment.

If you have questions about the equipment or require changes, please contact Earthscape at 1-877-269-2972.