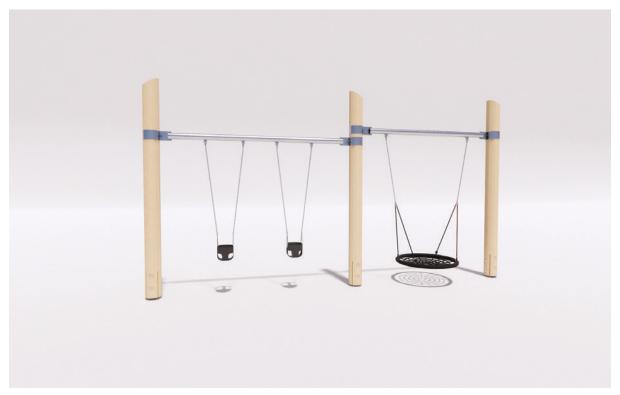

## **DOUBLE BAY - TOT+BASKET**

Intended user age: 2-12

## PRODUCT INFORMATION

**ASTM F1487** 

This log framed swing set is the perfect playground product for any natural playground. Alaskan Yellow Cedar logs anchor the swing set, while a stainless steel rod with an adjustable brace is mounted for the swings. This swing features one basket swing and two tot seats

Maximum height: 12'-1"

Fall height: 9'-5"

Area of Safety Surfacing: 858 ft2

The highest designated play surface and space required are according to ASTM F1487. A buffer is included in the fall zone to account for fabrication and material variations.