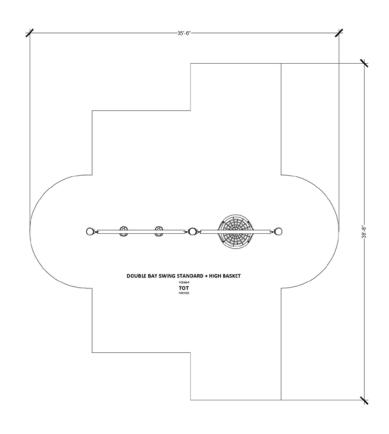

Maximum height: 12'-1"

Fall height: 9'-5"

Area of Safety Surfacing: 858 ft2

The highest designated play surface and space required are according to ASTM F1487. A buffer is included in the fall zone to account for fabrication and material variations.

Resilient safety surfacing is required within the fall zone of equipment.

If you have questions about the equipment or require changes, please contact Earthscape at 1-877-269-2972