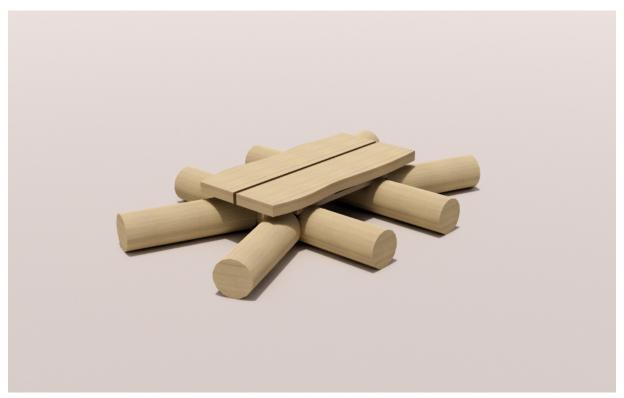

## PRODUCT INFORMATION

**ASTM F1487** 

The Discovery Table is a wonderful gathering spot for young children to share and create. Horizontal logs are topped with two large slabs of White Oak. The large White Oak top invites children to engage in social and imaginative play and is a great spot for a snack.