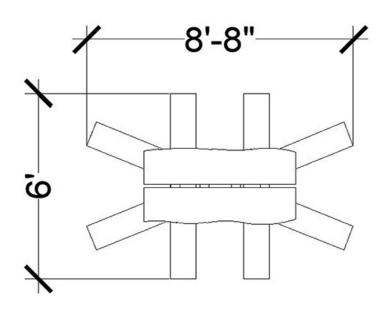

Maximum height: 1'-4 1/2" Maximum fall height: N/A Area of Safety Surfacing: N/A

User Capacity: 8

The highest designated play surface and space required are according to ASTM F1487. A buffer is included in the fall zone to account for fabrication and material variations.