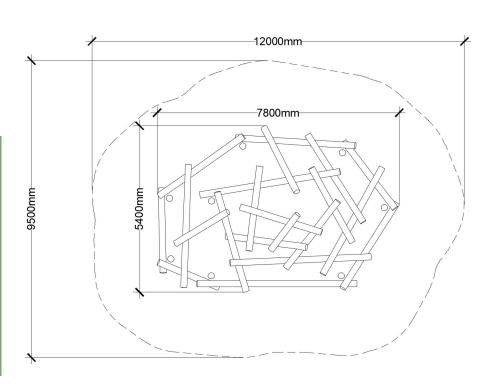

Maximum height: 2.6 m Fall height: 2.6 m

Area of Safety Surfacing: 92.2 m<sup>2</sup>

The highest designated play surface and space required are according to CSA Z614. A buffer is included in the fall zone to account for fabrication and material variations.

Resilient safety surfacing is required within the fall zone of equipment.

If you have questions about the equipment or require changes, please contact Earthscape at 1-877-269-2972.