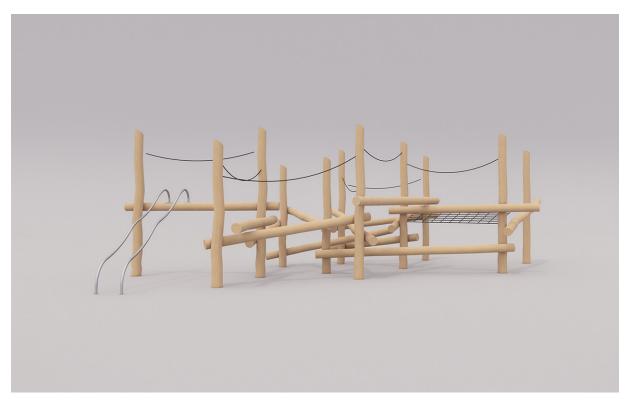

## LOG JAM M11

Intended user age: 5-12

## PRODUCT INFORMATION

**CSA Z614** 

The M11 Log Jam is a medium to large log climbing structure that includes support ropes, a net and bannister rails. The Log Jam can easily accommodate 20 children at once and has a fairly large footprint making it ideal for a natural or adventure playground.

Maximum height: 3.7 m Fall height: 2.2 m

Area of Safety Surfacing: 128.8 m<sup>2</sup>

The highest designated play surface and space required are according to CSA Z614. A buffer is included in the fall zone to account for fabrication and material variations.