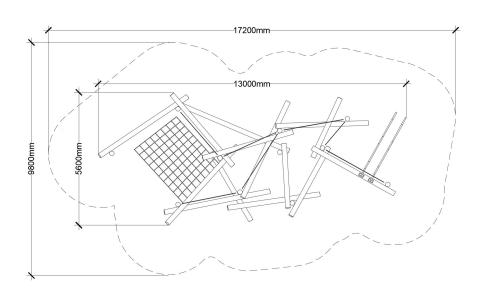

Maximum height: 3.7 m Fall height: 2.2 m

Area of Safety Surfacing: 128.8 m<sup>2</sup>

The highest designated play surface and space required are according to CSA Z614. A buffer is included in the fall zone to account for fabrication and material variations.

Resilient safety surfacing is required within the fall zone of equipment.

If you have questions about the equipment or require changes, please contact Earthscape at 1-877-269-2972.