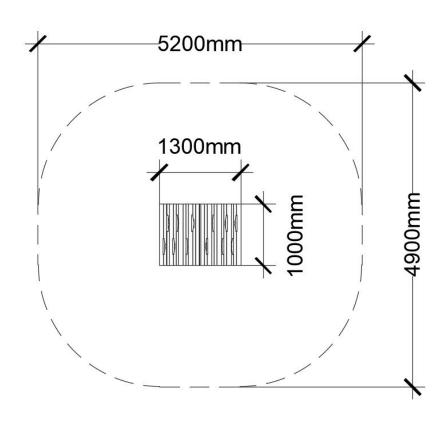

Maximum height: 1.4 m Fall height: 1.4 m

Area of Safety Surfacing: 22.7 m<sup>2</sup>

User Capacity: 4

The highest designated play surface and space required are according to CSA Z614. A buffer is included in the fall zone to account for fabrication and material variations.

Resilient safety surfacing is required within the fall zone of equipment.

If you have questions about the equipment or require changes, please contact Earthscape at 1-877-269-2972.