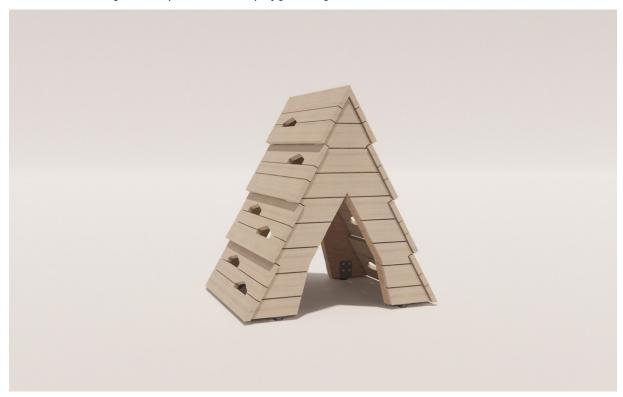

## PRODUCT INFORMATION

**CSA Z614** 

The smaller Pine form has one peak and a small interior to encourage climbing and reflection! The small Pine forms has cut-outs for hands and feet that simultaneously create light and shadow play on the inside. Children can suspend themselves on the inside and meet and gather to plan their next playground game.

Maximum height: 1.4 m Fall height: 1.4 m

Area of Safety Surfacing: 22.7 m<sup>2</sup>

User Capacity: 4

The highest designated play surface and space required are according to CSA Z614. A buffer is included in the fall zone to account for fabrication and material variations.