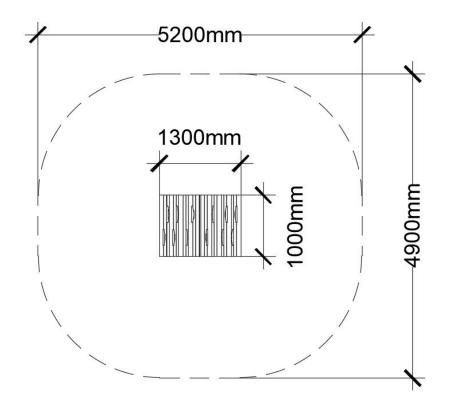

Maximum height: 1.4 m Fall height: 1.4 m Area of Safety Surfacing: 22.7 m<sup>2</sup> User Capacity: 4

The highest designated play surface and space required are according to CSA Z614. A buffer is included in the fall zone to account for fabrication and material variations.

within the fall zone of equipment.

If you have questions about the equipment or require changes, please contact Earthscape at 1-877-269-2972.