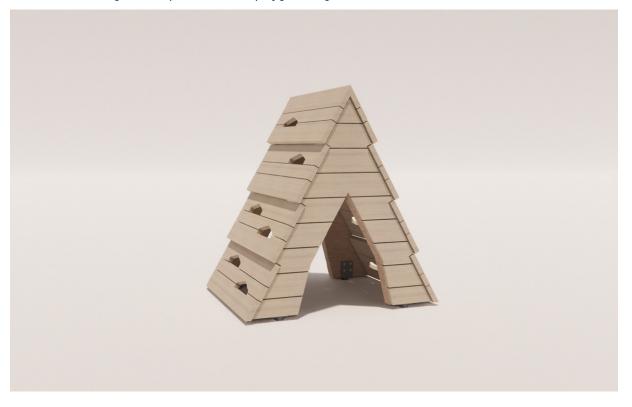

## **JUNIOR FORM - PINE SMALL** Intended user age: 4+

## **CSA Z614**

The smaller Pine form has one peak and a small interior to encourage climbing and reflection! The small Pine forms has cut-outs for hands and feet that simultaneously create light and shadow play on the inside. Children can suspend themselves on the inside and meet and gather to plan their next playground game.

Maximum height: 1.4 m Fall height: 1.4 m Area of Safety Surfacing: 22.7 m<sup>2</sup> User Capacity: 4

The highest designated play surface and space required are according to CSA Z614. A buffer is included in the fall zone to account for fabrication and material variations.