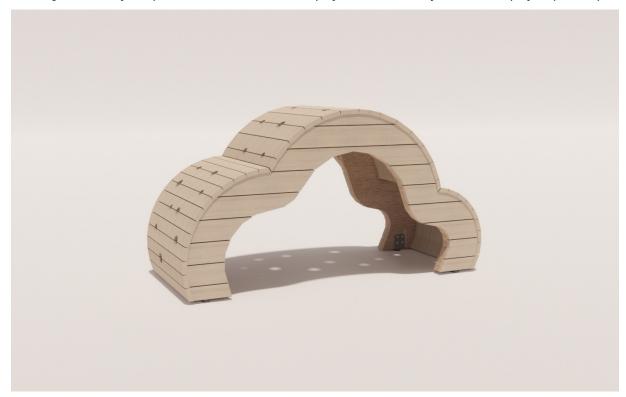

## JUNIOR FORM - CLOUD SMALL

Intended user age: 2-5

## PRODUCT INFORMATION

**ASTM F1487** 

The small Cloud is perfect for climbing, lounging or hiding. Circular cutouts that range from 2.5" to 3.5" are just the right size for fingers, hands and toes. The circular cutouts can catch the sunlight beams of different sizes as light and shadow playfully dot the ground. They are perfect for active and social play and add whimsy and art to a playscape or a public space.