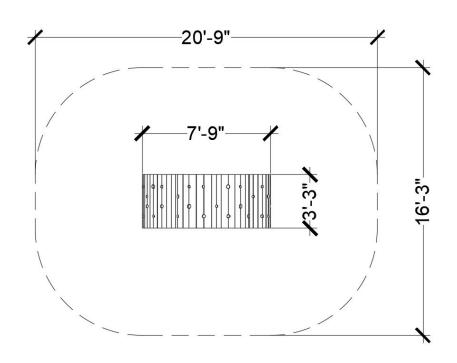

Maximum height: 4'2"

Fall height: 4'2"

Area of Safety Surfacing:  $301\ ft^2$ 

User Capacity: 6

The highest designated play surface and space required are according to ASTM F1487. A buffer is included in the fall zone to account for fabrication and material variations.

Resilient safety surfacing is required within the fall zone of equipment.

If you have questions about the equipment or require changes, please contact Earthscape at 1-877-269-2972.