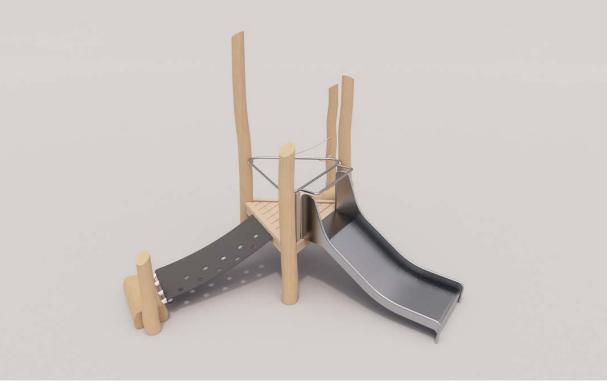

## **SLIDE PLATFORM 900**

Intended user age: 18m-5y

## **CSA Z614**

The Slide Platform 900 is a great way to incorporate a slide into your junior adventure playground area. Children can play alone or with others; the platform is large enough to hold several children who may imagine themselves on the bow of a ship or perched in a treehouse!

\* STAINLESS STEEL CONFIGURATION SHOWN, PLASTIC SLIDE AVAILABLE.

Maximum height: 4.6 m Maximum fall height: 1.7 m Area of Safety Surfacing: 57.1 m<sup>2</sup>

The highest designated play surface and space required are according to CSA Z614. A buffer is included in the fall zone to account for fabrication and material variations.