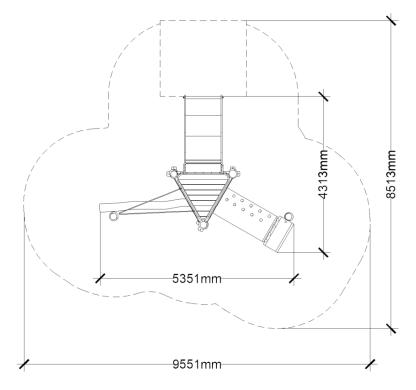

\* STAINLESS STEEL CONFIGURATION SHOWN, PLASTIC SLIDE AVAILABLE.

Maximum height: 4.6 m Maximum fall height: 1.7 m Area of Safety Surfacing: 57.1 m<sup>2</sup>

The highest designated play surface and space required are according to CSA Z614. A buffer is included in the fall zone to account for fabrication and material variations.

Resilient safety surfacing is required within the fall zone of equipment.

If you have questions about the equipment or require changes, please contact Earthscape at 1-877-269-2972.