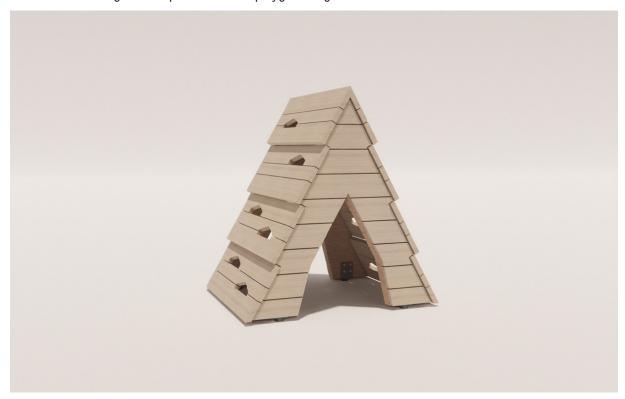

## JUNIOR FORM - PINE SMALL

Intended user age: 2-5

## PRODUCT INFORMATION

**ASTM F1487** 

The smaller Pine form has a single peak and a small interior to encourage climbing and reflection! The small Pine forms have cut-outs for hands and feet that simultaneously create light and shadow play on the inside. Children can suspend themselves on the inside and meet and gather to plan their next playground game.

Maximum height: 4'6"

Fall height: 4'6"

Area of Safety Surfacing: 245 ft2

User Capacity: 4

The highest designated play surface and space required are according to ASTM F1487. A buffer is included in the fall zone to account for fabrication and material variations.