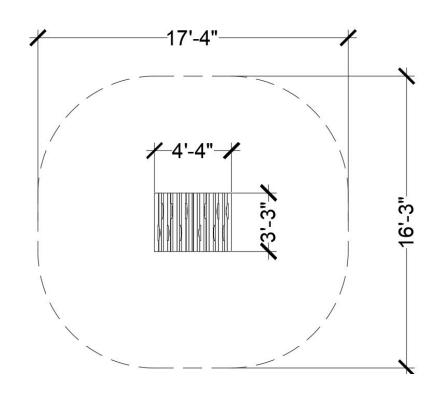

Maximum height: 4'6"

Fall height: 4'6"

Area of Safety Surfacing: 245 ft2

User Capacity: 4

The highest designated play surface and space required are according to ASTM F1487. A buffer is included in the fall zone to account for fabrication and material variations.

Resilient safety surfacing is required within the fall zone of equipment.

If you have questions about the equipment or require changes, please contact Earthscape at 1-877-269-2972.