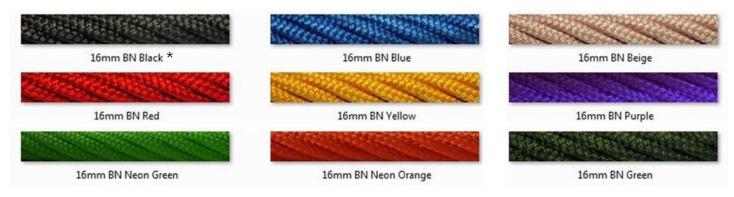

## **ROPES AND NETS**

\*Black nets and ropes are standard, other colours are available but may result in a longer lead time.