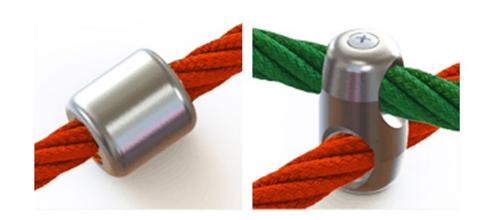

## **ROPES AND NETS**

\*Black nets and ropes are standard, other colours are available but may result in a longer lead time.

# ALUMINUM CONNECTORS