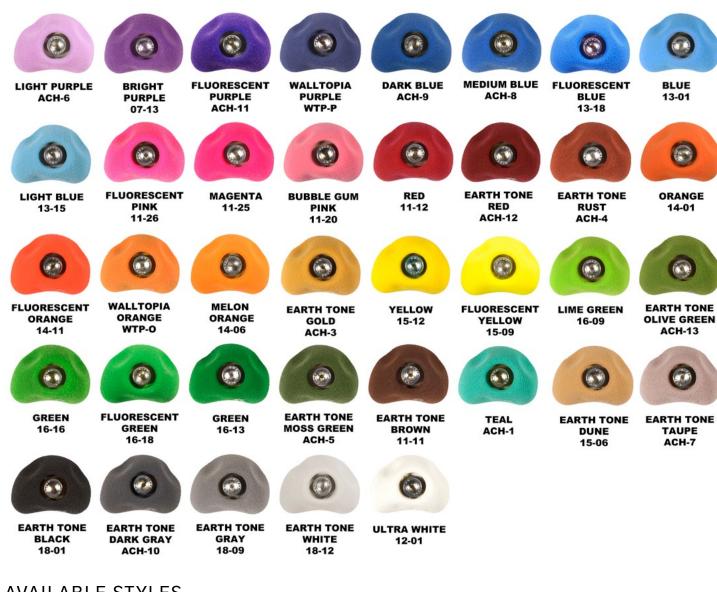

#### **CLIMBING HOLDS**

## AVAILABLE STYLES

colours may vary. If you have questions about colour options, or have specific requirements, please contact Earthscape at 1-877-269-2972.

WOOD STAIN

MUSKOKA RED 88

colours may vary. If you have questions about colour options, or have specific requirements, please contact Earthscape at 1-877-269-2972.