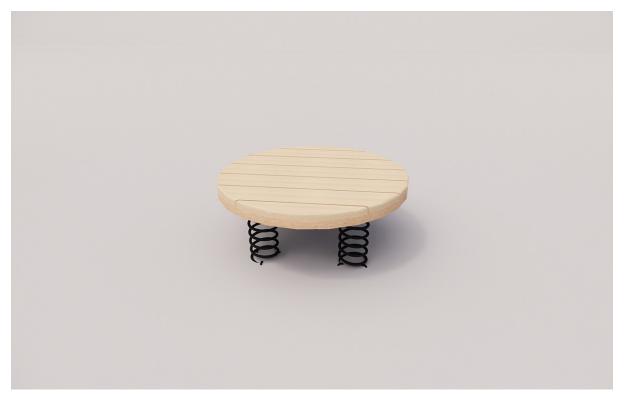

## PRODUCT INFORMATION

**CSA Z614** 

The large Round Wobble Board is a versatile take on rocking playground equipment that lets users sit or stand while wobbling. When used in multiples, the round shape of this playground product may appear as bubbles floating across the playground. The flat balancing surface for kinetic play is supported by three springs for multidirectional rocking.