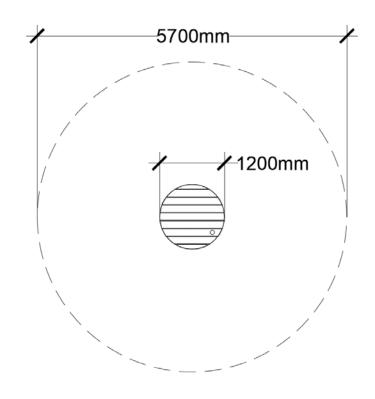

Maximum height: 370 mm Fall height: 370 mm

Area of Safety Surfacing: 25.3 m<sup>2</sup>

The highest designated play surface and space required are according to CSA Z614. A buffer is included in the fall zone to account for fabrication and material variations.

Resilient safety surfacing is required within the fall zone of equipment.

If you have questions about the equipment or require changes, please contact Earthscape at 1-877-269-2972.