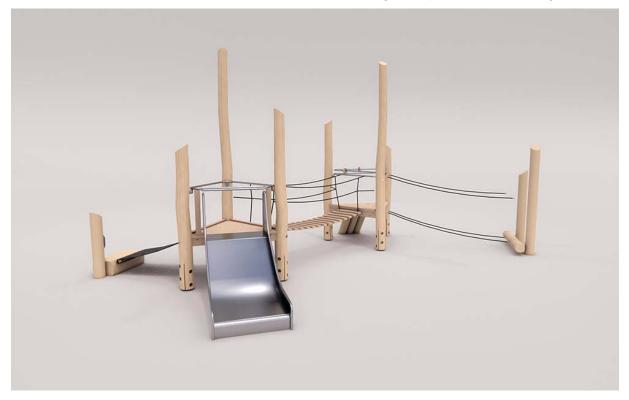

## LOG TANGLE 2.2 Intended user age: 18m-5y

**PRODUCT INFORMATION** 

## CSA Z614

Log Tangle 2.2 incorporates two low triangular platforms. A flexform climber help children pull themselves up provides an accessible route from a transfer bench to the platform with a slide. An open wood bridge connects to the second low platform which can also be accessed via notched logs or a junior rope crossing.