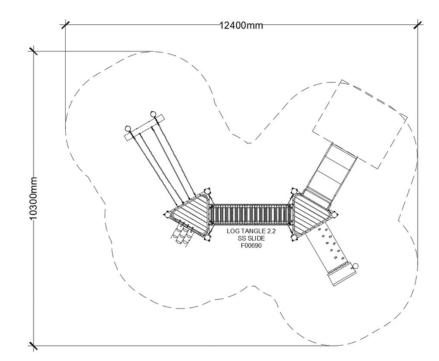

## LOG TANGLE 2.2 Intended user age: 18m-5y

**PRODUCT INFORMATION** 

Maximum height: 4.6 m Maximum fall height: 1.7 m Area of Safety Surfacing: 87.6 m<sup>2</sup>

The highest designated play surface and space required are according to CSA Z614. A buffer is included in the fall zone to account for fabrication and material variations.