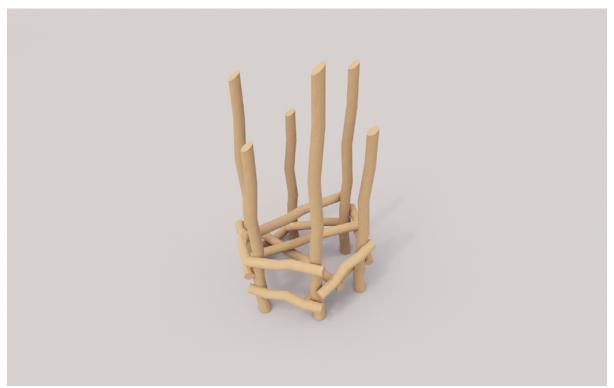

## PRODUCT INFORMATION

**CSA Z614** 

Circular in design, the S6 Log Jam climber is very compact, allowing the user to climb around higher and higher! For older children and teens, the top beams are a fun spot to hangout and socialize with a birds eye view of the surrounding space. The S6 can be sited on its own or combined with other playground structures.