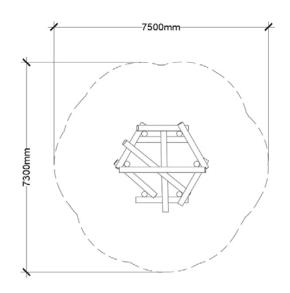

Maximum height: 5.5 m Fall height: 2.1 m

Area of Safety Surfacing: 42.2 m<sup>2</sup>

The highest designated play surface and space required are according to CSA Z614. A buffer is included in the fall zone to account for fabrication and material variations.

Resilient safety surfacing is required within the fall zone of equipment.

If you have questions about the equipment or require changes, please contact Earthscape at 1-877-269-2972