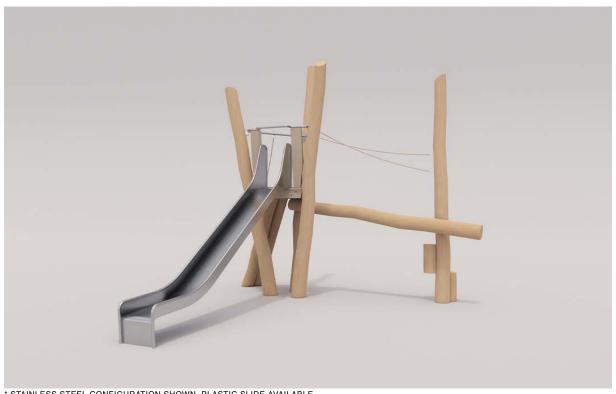

## PRODUCT INFORMATION

**CSA Z614** 

The Slide Platform 1800 is a great way to incorporate a slide into your senior adventure playground area. The triangular slide platform shape means there are three routes of access and egress. One side is a slide (choose plastic or stainless steel), one side has angled notched logs and one side has a log and rope.

\* STAINLESS STEEL CONFIGURATION SHOWN, PLASTIC SLIDE AVAILABLE.

Maximum height: 4.8 m Maximum fall height: 2.8 m

Area of Safety Surfacing: 55.8 m<sup>2</sup>

The highest designated play surface and space required are according to CSA Z614. A buffer is included in the fall zone to account for fabrication and material variations.