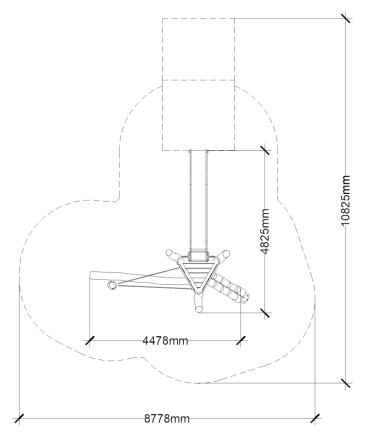

\* STAINLESS STEEL CONFIGURATION SHOWN, PLASTIC SLIDE AVAILABLE.

Maximum height: 4.8 m Maximum fall height: 2.8 m

Area of Safety Surfacing: 55.8 m<sup>2</sup>

The highest designated play surface and space required are according to CSA Z614. A buffer is included in the fall zone to account for fabrication and material variations.

Resilient safety surfacing is required within the fall zone of equipment.

If you have questions about the equipment or require changes, please contact Earthscape at 1-877-269-2972.