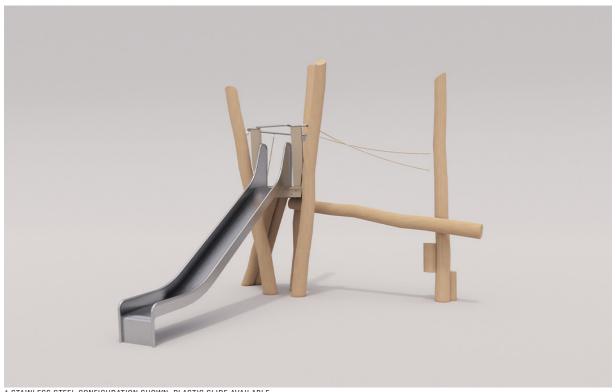

## PRODUCT INFORMATION

**CSA Z614** 

The Slide Platform 1800 is a great way to incorporate a slide into your senior adventure playground area. The triangular slide platform shape means there are three routes of access and egress. One side is a slide (choose plastic or stainless steel), one side has angled notched logs and one side has a log and rope.

\* STAINLESS STEEL CONFIGURATION SHOWN, PLASTIC SLIDE AVAILABLE.

Maximum height: 4.6 m Maximum fall height: 2.8 m Area of Safety Surfacing: 55.8 m<sup>2</sup>

The highest designated play surface and space required are according to CSA Z614. A buffer is included in the fall zone to account for fabrication and material variations.