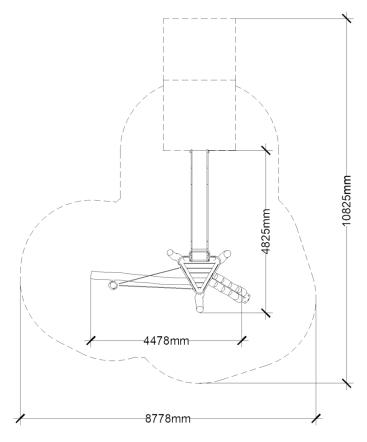

\* STAINLESS STEEL CONFIGURATION SHOWN, PLASTIC SLIDE AVAILABLE.

Maximum height: 4.6 m Maximum fall height: 2.8 m Area of Safety Surfacing: 55.8 m<sup>2</sup>

The highest designated play surface and space required are according to CSA Z614. A buffer is included in the fall zone to account for fabrication and material variations.

Resilient safety surfacing is required within the fall zone of equipment.

If you have questions about the equipment or require changes, please contact Earthscape at 1-877-269-2972.