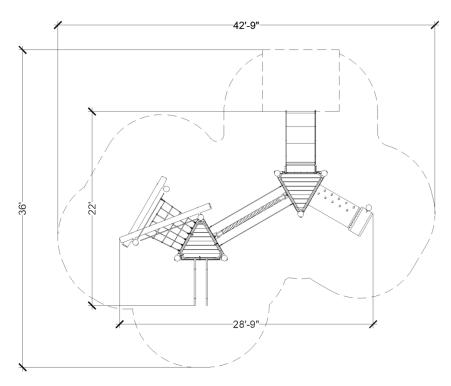

Maximum height: 15'-1"
Maximum fall height: 3'-0"
Area of Safety Surfacing: 971 ft<sup>2</sup>

The highest designated play surface and space required are according to ASTM F1487. A buffer is included in the fall zone to account for fabrication and material variations.

Resilient safety surfacing is required within the fall zone of equipment.

If you have questions about the equipment or require changes, please contact Earthscape at 1-877-269-2972.