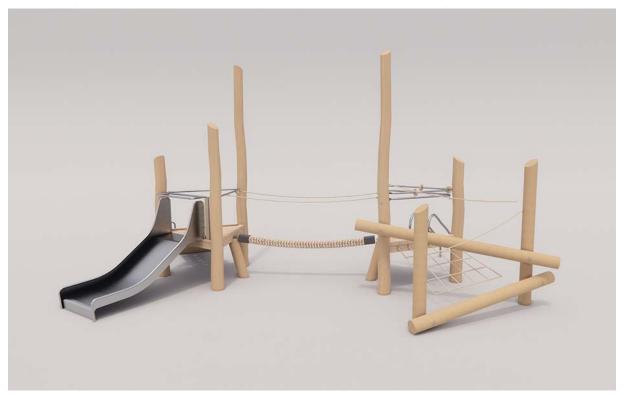

## **LOG TANGLE 2.1**

Intended user age: 2-5

## PRODUCT INFORMATION

**ASTM F1487** 

Log Tangle 2.1 has low levels but high challenge play opportunities in this accessible playground equipment that will help children build confidence and assess risk. A flexform sling seat with small holes that may help children pull themselves up provides an accessible route from a transfer bench to the platform with a slide.