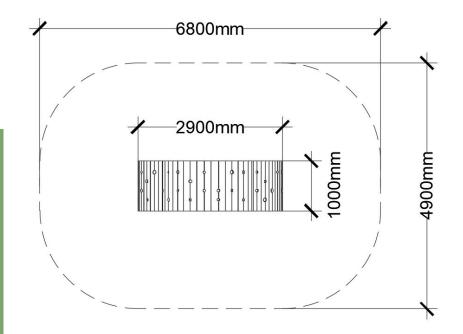

Maximum height: 1.6 m Fall height: 1.6 m Area of Safety Surfacing: 30.4 m<sup>2</sup> User Capacity: 8

The highest designated play surface and space required are according to CSA Z614. A buffer is included in the fall zone to account for fabrication and material variations.

Resilient safety surfacing is required within the fall zone of equipment.

If you have questions about the equipment or require changes, please contact Earthscape at 1-877-269-2972.