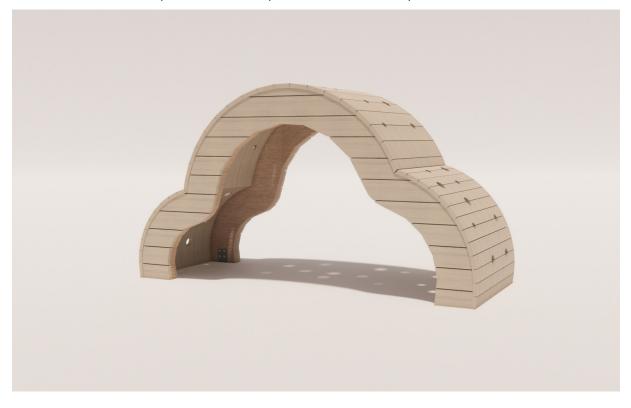

## CSA Z614

The large Cloud form is perfect for climbing, lounging or hiding. Circular cutouts that range from 2.5" to 3.5" are just the right size for fingers, hands and toes. The tight cladding gives a sense of enclosure inside the Clouds. The large Cloud has a four-foot clearance for someone to pass underneath - perfect for toddlers and preschoolers!

Maximum height: 1.6 m Fall height: 1.6 m Area of Safety Surfacing: 30.4 m<sup>2</sup> User Capacity: 8

The highest designated play surface and space required are according to CSA Z614. A buffer is included in the fall zone to account for fabrication and material variations.