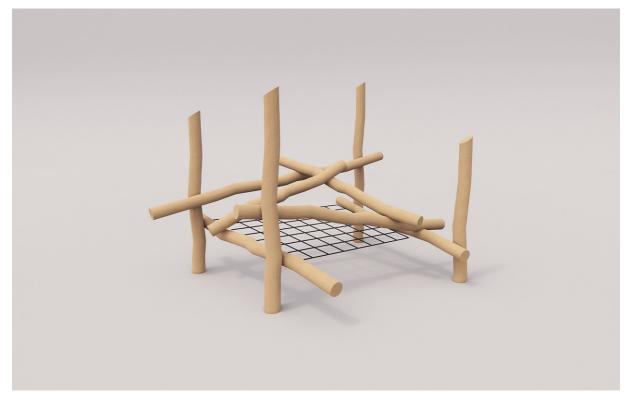

## **CSA Z614**

The large net stretching across the full width and length of the M4 Log Jam is a fantastic spot for a group of kids to literally 'hang out'. The M4 Log Jam can hold upwards of 10 children. It has a small to medium size square shaped footprint. With lower level play and two higher beams, it has graduated challenge levels for children to work toward.