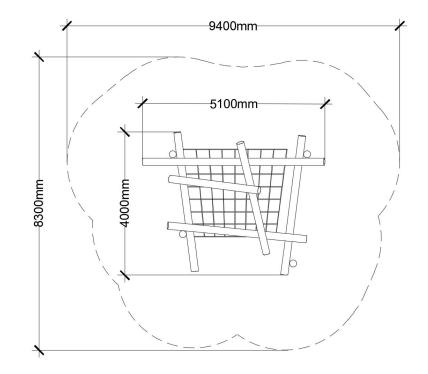

Maximum height: 3.7 m Fall height: 2.1 m Area of Safety Surfacing: 61.2 m<sup>2</sup>

The highest designated play surface and space required are according to CSA Z614. A buffer is included in the fall zone to account for fabrication and material variations.

Resilient safety surfacing is required within the fall zone of equipment.

If you have questions about the equipment or require changes, please contact Earthscape at 1-877-269-2972.