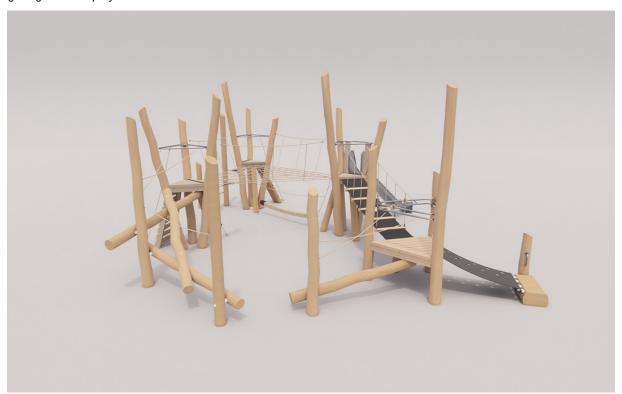

## **LOG TANGLE 4.1**

Intended user age: 5-12

## PRODUCT INFORMATION

**ASTM F1487** 

Log Tangle 4.1 incorporates four elevated triangular platforms (three high and one low) with unique connections between each. This Log Tangle offers a myriad of play opportunities. Climbing, sliding, traversing, balancing, and crawling are all possibilities on this large log climber play structure.

Maximum height: 15'-9" Maximum fall height: 6'-0" Area of Safety Surfacing: 1623 ft<sup>2</sup>

The highest designated play surface and space required are according to ASTM F1487. A buffer is included in the fall zone to account for fabrication and material variations.