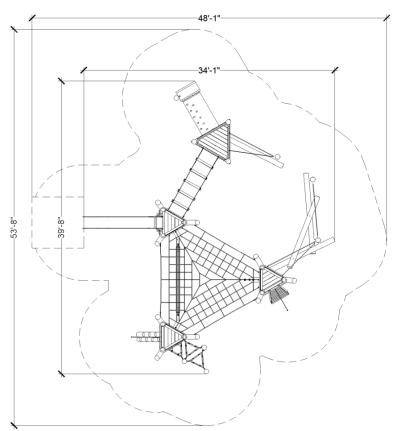

Maximum height: 15'-9" Maximum fall height: 6'-0" Area of Safety Surfacing: 1623 ft<sup>2</sup>

The highest designated play surface and space required are according to ASTM F1487. A buffer is included in the fall zone to account for fabrication and material variations.

Resilient safety surfacing is required within the fall zone of equipment.

If you have questions about the equipment or require changes, please contact Earthscape at 1-877-269-2972.