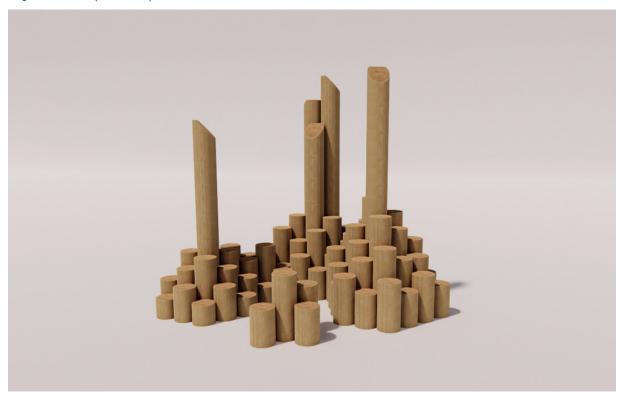

## CSA Z614

Stepper Clusters are incredibly fun and versatile natural playground pieces that offer many types of play. They are appealing to children of different ages and abilities and are configured to fit different footprints. It has five central posts and a maximum climbing height of 4 feet (1200mm).

Maximum height: 2.7 m Maximum fall height: 1.2 m Area of Safety Surfacing: 41.4 m<sup>2</sup>

The highest designated play surface and space required are according to CSA Z614. A buffer is included in the fall zone to account for fabrication and material variations.