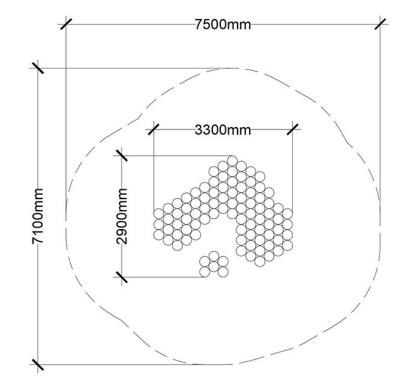

Maximum height: 2.7 m Maximum fall height: 1.2 m Area of Safety Surfacing: 41.4 m<sup>2</sup>

The highest designated play surface and space required are according to CSA Z614. A buffer is included in the fall zone to account for fabrication and material variations.

Resilient safety surfacing is required within the fall zone of equipment.

If you have questions about the equipment or require changes, please contact Earthscape at 1-877-269-2972.